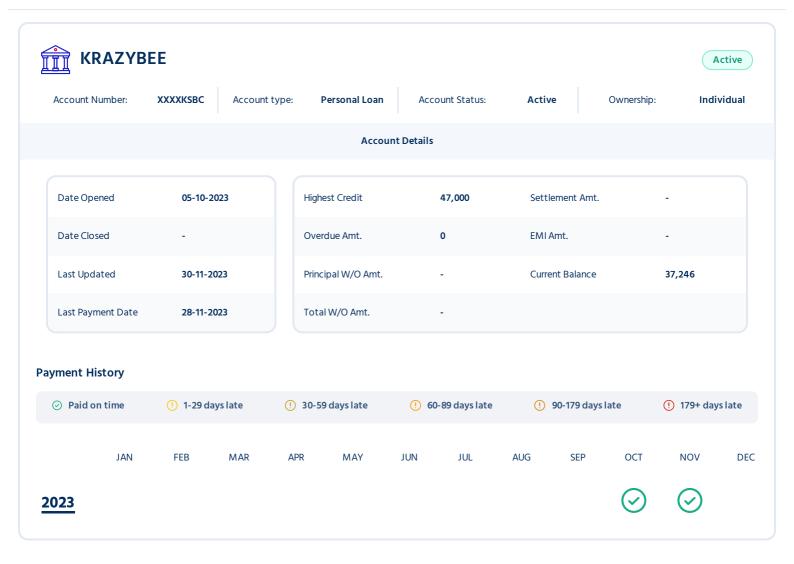

# **Summary: Loan Accounts**

This section displays summary of all your reported credit accounts found in the Credit Bureau database.

| Financial<br>Institution | Account<br>type                              | Account No      | Ownership  | Date Opened | Account Status | Last<br>Updated | Sanction<br>Amt/<br>Highest<br>Credit | Current<br>Balance |
|--------------------------|----------------------------------------------|-----------------|------------|-------------|----------------|-----------------|---------------------------------------|--------------------|
| WHIZDMFINANCE            | Personal Loan                                | XXXX5736        | Individual | 30-11-2023  | Active         | 30-11-2023      | 15,000                                | 15,000             |
| CHOLA INVST FIN          | Commercial<br>Vehicle Loan                   | XXXX1611        | Joint      | 31-10-2023  | Active         | 31-12-2023      | 3,25,000                              | 3,13,513           |
| BHANIXFIN                | Personal Loan                                | XXXX2533        | Individual | 28-10-2023  | Active         | 31-12-2023      | 80,320                                | 85,848             |
| KRAZYBEE                 | Personal Loan                                | XXXXKSBC        | Individual | 05-10-2023  | Active         | 30-11-2023      | 47,000                                | 37,246             |
| SAKTHI FINANCE           | Commercial<br>Vehicle Loan                   | <u>XXXX6236</u> | Individual | 30-04-2023  | Active         | 31-12-2023      | 9,50,000                              | 11,12,211          |
| HDB                      | Personal Loan                                | XXXX4743        | Joint      | 15-04-2016  | Active         | 31-01-2024      | 1,50,000                              | 0                  |
| CITY UNION               | Business Loan - Priority Sector- Agriculture | <u>XXXX5249</u> | Individual | 22-12-2023  | No Suit Filed  | 31-12-2023      | 99,000                                | 99,000             |
| IDFC FIRST BANK          | Personal Loan                                | XXXX2618        | Individual | 24-09-2023  | No Suit Filed  | 31-12-2023      | 30,000                                | 4,181              |
| SAKTHI FINANCE           | Commercial<br>Vehicle Loan                   | XXXX4873        | Individual | 24-03-2022  | Closed         | 31-12-2023      | 3,25,000                              | 0                  |
| VIJAYA BANK              | Gold Loan                                    | XXXX0603        | Individual | 16-06-2020  | Closed         | 31-07-2020      | 75,000                                | 0                  |
| VIJAYA BANK              | Gold Loan                                    | XXXX0103        | Individual | 19-06-2019  | Closed         | 30-06-2020      | 59,000                                | 0                  |
| SAKTHI FINANCE           | Commercial<br>Vehicle Loan                   | XXXX1921        | Individual | 31-07-2018  | Closed         | 31-12-2023      | 4,25,000                              | 0                  |
| VIJAYA BANK              | Gold Loan                                    | XXXX2077        | Individual | 20-06-2018  | Closed         | 30-06-2019      | 39,000                                | 0                  |
| HOME CREDIT              | Consumer<br>Loan                             | XXXX3259        | Individual | 13-01-2018  | Closed         | 22-05-2019      | 15,042                                | 0                  |
| VIJAYA BANK              | Gold Loan                                    | XXXX1058        | Individual | 21-06-2016  | Closed         | 30-06-2017      | 37,000                                | 0                  |