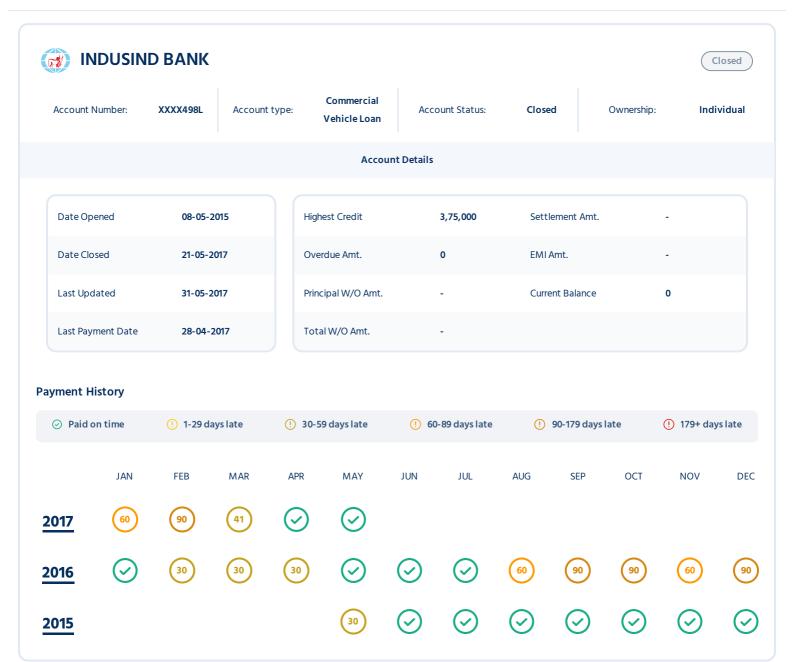

| Financial<br>Institution | Account<br>type            | Account No      | Ownership  | Date Opened | Account Status | Last<br>Updated | Sanction<br>Amt/<br>Highest<br>Credit | Current<br>Balance |
|--------------------------|----------------------------|-----------------|------------|-------------|----------------|-----------------|---------------------------------------|--------------------|
| INDUSIND BANK            | Commercial<br>Vehicle Loan | XXXX569L        | Joint      | 18-09-2015  | Closed         | 30-04-2017      | 1,00,000                              | 0                  |
| INDUSIND BANK            | Commercial<br>Vehicle Loan | XXXX498L        | Individual | 08-05-2015  | Closed         | 31-05-2017      | 3,75,000                              | 0                  |
| INDUSIND BANK            | Two-wheeler<br>Loan        | XXXX822H        | Individual | 31-05-2014  | Closed         | 31-12-2016      | 43,800                                | 0                  |
| VIJAYA BANK              | Gold Loan                  | <u>XXXX1512</u> | Individual | 21-06-2017  | Closed         | 31-07-2018      | 39,000                                | 0                  |