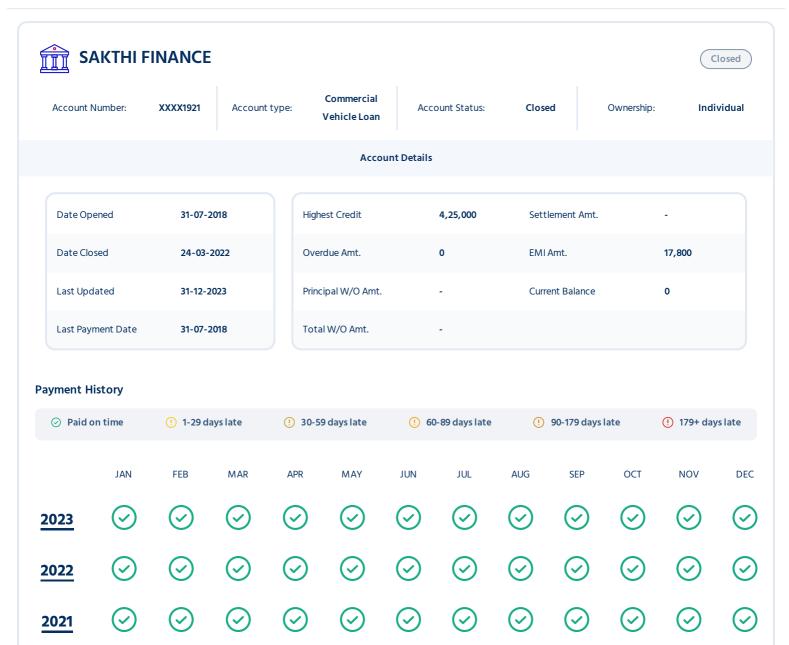

# **Summary: Loan Accounts**

This section displays summary of all your reported credit accounts found in the Credit Bureau database.

| Financial<br>Institution | Account<br>type                              | Account No      | Ownership  | Date Opened | Account Status | Last<br>Updated | Sanction<br>Amt/<br>Highest<br>Credit | Current<br>Balance |
|--------------------------|----------------------------------------------|-----------------|------------|-------------|----------------|-----------------|---------------------------------------|--------------------|
| WHIZDMFINANCE            | Personal Loan                                | XXXX5736        | Individual | 30-11-2023  | Active         | 30-11-2023      | 15,000                                | 15,000             |
| CHOLA INVST FIN          | Commercial<br>Vehicle Loan                   | XXXX1611        | Joint      | 31-10-2023  | Active         | 31-12-2023      | 3,25,000                              | 3,13,513           |
| BHANIXFIN                | Personal Loan                                | XXXX2533        | Individual | 28-10-2023  | Active         | 31-12-2023      | 80,320                                | 85,848             |
| KRAZYBEE                 | Personal Loan                                | XXXXKSBC        | Individual | 05-10-2023  | Active         | 30-11-2023      | 47,000                                | 37,246             |
| SAKTHI FINANCE           | Commercial<br>Vehicle Loan                   | <u>XXXX6236</u> | Individual | 30-04-2023  | Active         | 31-12-2023      | 9,50,000                              | 11,12,211          |
| HDB                      | Personal Loan                                | XXXX4743        | Joint      | 15-04-2016  | Active         | 31-01-2024      | 1,50,000                              | 0                  |
| CITY UNION               | Business Loan - Priority Sector- Agriculture | <u>XXXX5249</u> | Individual | 22-12-2023  | No Suit Filed  | 31-12-2023      | 99,000                                | 99,000             |
| IDFC FIRST BANK          | Personal Loan                                | XXXX2618        | Individual | 24-09-2023  | No Suit Filed  | 31-12-2023      | 30,000                                | 4,181              |
| SAKTHI FINANCE           | Commercial<br>Vehicle Loan                   | XXXX4873        | Individual | 24-03-2022  | Closed         | 31-12-2023      | 3,25,000                              | 0                  |
| VIJAYA BANK              | Gold Loan                                    | XXXX0603        | Individual | 16-06-2020  | Closed         | 31-07-2020      | 75,000                                | 0                  |
| VIJAYA BANK              | Gold Loan                                    | XXXX0103        | Individual | 19-06-2019  | Closed         | 30-06-2020      | 59,000                                | 0                  |
| SAKTHI FINANCE           | Commercial<br>Vehicle Loan                   | XXXX1921        | Individual | 31-07-2018  | Closed         | 31-12-2023      | 4,25,000                              | 0                  |
| VIJAYA BANK              | Gold Loan                                    | XXXX2077        | Individual | 20-06-2018  | Closed         | 30-06-2019      | 39,000                                | 0                  |
| HOME CREDIT              | Consumer<br>Loan                             | XXXX3259        | Individual | 13-01-2018  | Closed         | 22-05-2019      | 15,042                                | 0                  |
| VIJAYA BANK              | Gold Loan                                    | XXXX1058        | Individual | 21-06-2016  | Closed         | 30-06-2017      | 37,000                                | 0                  |