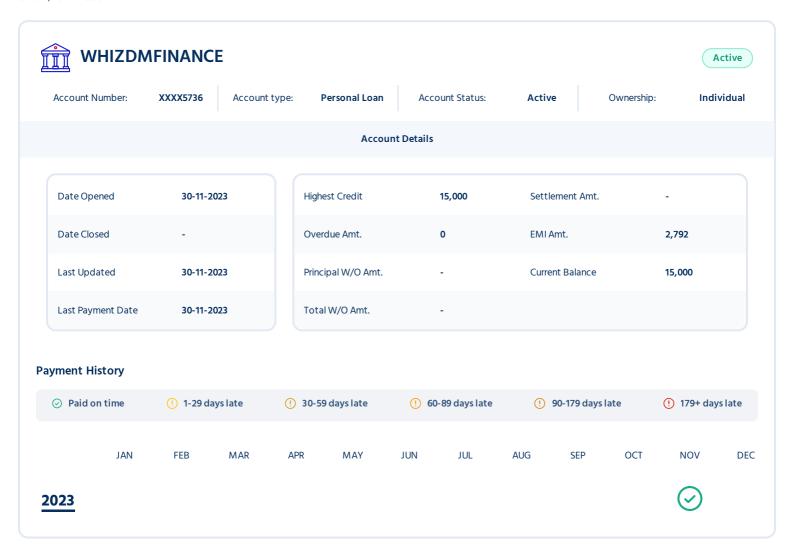

# **Summary: Loan Accounts**

This section displays summary of all your reported credit accounts found in the Credit Bureau database.

| Financial<br>Institution | Account<br>type                              | Account No      | Ownership  | Date Opened | Account Status | Last<br>Updated | Sanction<br>Amt/<br>Highest<br>Credit | Current<br>Balance |
|--------------------------|----------------------------------------------|-----------------|------------|-------------|----------------|-----------------|---------------------------------------|--------------------|
| WHIZDMFINANCE            | Personal Loan                                | XXXX5736        | Individual | 30-11-2023  | Active         | 30-11-2023      | 15,000                                | 15,000             |
| CHOLA INVST FIN          | Commercial<br>Vehicle Loan                   | XXXX1611        | Joint      | 31-10-2023  | Active         | 31-12-2023      | 3,25,000                              | 3,13,513           |
| BHANIXFIN                | Personal Loan                                | XXXX2533        | Individual | 28-10-2023  | Active         | 31-12-2023      | 80,320                                | 85,848             |
| KRAZYBEE                 | Personal Loan                                | XXXXKSBC        | Individual | 05-10-2023  | Active         | 30-11-2023      | 47,000                                | 37,246             |
| SAKTHI FINANCE           | Commercial<br>Vehicle Loan                   | <u>XXXX6236</u> | Individual | 30-04-2023  | Active         | 31-12-2023      | 9,50,000                              | 11,12,211          |
| HDB                      | Personal Loan                                | XXXX4743        | Joint      | 15-04-2016  | Active         | 31-01-2024      | 1,50,000                              | 0                  |
| CITY UNION               | Business Loan - Priority Sector- Agriculture | <u>XXXX5249</u> | Individual | 22-12-2023  | No Suit Filed  | 31-12-2023      | 99,000                                | 99,000             |
| IDFC FIRST BANK          | Personal Loan                                | XXXX2618        | Individual | 24-09-2023  | No Suit Filed  | 31-12-2023      | 30,000                                | 4,181              |
| SAKTHI FINANCE           | Commercial<br>Vehicle Loan                   | XXXX4873        | Individual | 24-03-2022  | Closed         | 31-12-2023      | 3,25,000                              | 0                  |
| VIJAYA BANK              | Gold Loan                                    | XXXX0603        | Individual | 16-06-2020  | Closed         | 31-07-2020      | 75,000                                | 0                  |
| VIJAYA BANK              | Gold Loan                                    | XXXX0103        | Individual | 19-06-2019  | Closed         | 30-06-2020      | 59,000                                | 0                  |
| SAKTHI FINANCE           | Commercial<br>Vehicle Loan                   | XXXX1921        | Individual | 31-07-2018  | Closed         | 31-12-2023      | 4,25,000                              | 0                  |
| VIJAYA BANK              | Gold Loan                                    | XXXX2077        | Individual | 20-06-2018  | Closed         | 30-06-2019      | 39,000                                | 0                  |
| HOME CREDIT              | Consumer<br>Loan                             | XXXX3259        | Individual | 13-01-2018  | Closed         | 22-05-2019      | 15,042                                | 0                  |
| VIJAYA BANK              | Gold Loan                                    | XXXX1058        | Individual | 21-06-2016  | Closed         | 30-06-2017      | 37,000                                | 0                  |