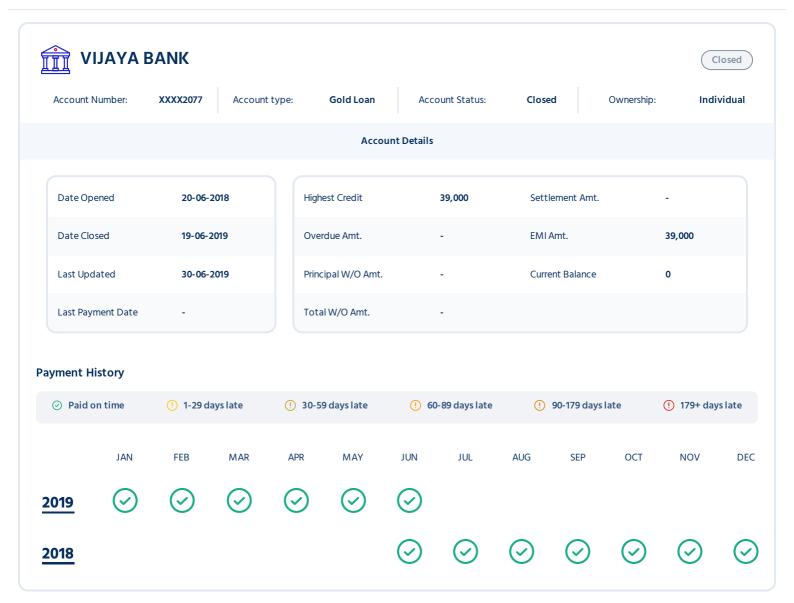

# **Summary: Loan Accounts**

This section displays summary of all your reported credit accounts found in the Credit Bureau database.

| Financial<br>Institution | Account<br>type                              | Account No      | Ownership  | Date Opened | Account Status | Last<br>Updated | Sanction<br>Amt/<br>Highest<br>Credit | Current<br>Balance |
|--------------------------|----------------------------------------------|-----------------|------------|-------------|----------------|-----------------|---------------------------------------|--------------------|
| WHIZDMFINANCE            | Personal Loan                                | XXXX5736        | Individual | 30-11-2023  | Active         | 30-11-2023      | 15,000                                | 15,000             |
| CHOLA INVST FIN          | Commercial<br>Vehicle Loan                   | XXXX1611        | Joint      | 31-10-2023  | Active         | 31-12-2023      | 3,25,000                              | 3,13,513           |
| BHANIXFIN                | Personal Loan                                | XXXX2533        | Individual | 28-10-2023  | Active         | 31-12-2023      | 80,320                                | 85,848             |
| KRAZYBEE                 | Personal Loan                                | XXXXKSBC        | Individual | 05-10-2023  | Active         | 30-11-2023      | 47,000                                | 37,246             |
| SAKTHI FINANCE           | Commercial<br>Vehicle Loan                   | <u>XXXX6236</u> | Individual | 30-04-2023  | Active         | 31-12-2023      | 9,50,000                              | 11,12,211          |
| HDB                      | Personal Loan                                | XXXX4743        | Joint      | 15-04-2016  | Active         | 31-01-2024      | 1,50,000                              | 0                  |
| CITY UNION               | Business Loan - Priority Sector- Agriculture | <u>XXXX5249</u> | Individual | 22-12-2023  | No Suit Filed  | 31-12-2023      | 99,000                                | 99,000             |
| IDFC FIRST BANK          | Personal Loan                                | XXXX2618        | Individual | 24-09-2023  | No Suit Filed  | 31-12-2023      | 30,000                                | 4,181              |
| SAKTHI FINANCE           | Commercial<br>Vehicle Loan                   | XXXX4873        | Individual | 24-03-2022  | Closed         | 31-12-2023      | 3,25,000                              | 0                  |
| VIJAYA BANK              | Gold Loan                                    | XXXX0603        | Individual | 16-06-2020  | Closed         | 31-07-2020      | 75,000                                | 0                  |
| VIJAYA BANK              | Gold Loan                                    | XXXX0103        | Individual | 19-06-2019  | Closed         | 30-06-2020      | 59,000                                | 0                  |
| SAKTHI FINANCE           | Commercial<br>Vehicle Loan                   | XXXX1921        | Individual | 31-07-2018  | Closed         | 31-12-2023      | 4,25,000                              | 0                  |
| VIJAYA BANK              | Gold Loan                                    | XXXX2077        | Individual | 20-06-2018  | Closed         | 30-06-2019      | 39,000                                | 0                  |
| HOME CREDIT              | Consumer<br>Loan                             | XXXX3259        | Individual | 13-01-2018  | Closed         | 22-05-2019      | 15,042                                | 0                  |
| VIJAYA BANK              | Gold Loan                                    | XXXX1058        | Individual | 21-06-2016  | Closed         | 30-06-2017      | 37,000                                | 0                  |