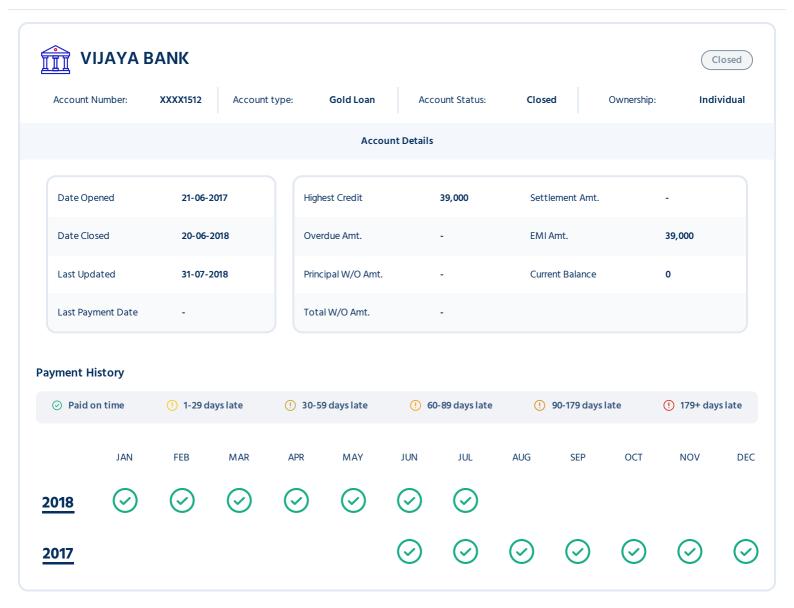

| Financial<br>Institution | Account<br>type            | Account No      | Ownership  | Date Opened | Account Status | Last<br>Updated | Sanction<br>Amt/<br>Highest<br>Credit | Current<br>Balance |
|--------------------------|----------------------------|-----------------|------------|-------------|----------------|-----------------|---------------------------------------|--------------------|
| INDUSIND BANK            | Commercial<br>Vehicle Loan | XXXX569L        | Joint      | 18-09-2015  | Closed         | 30-04-2017      | 1,00,000                              | 0                  |
| INDUSIND BANK            | Commercial<br>Vehicle Loan | XXXX498L        | Individual | 08-05-2015  | Closed         | 31-05-2017      | 3,75,000                              | 0                  |
| INDUSIND BANK            | Two-wheeler<br>Loan        | XXXX822H        | Individual | 31-05-2014  | Closed         | 31-12-2016      | 43,800                                | 0                  |
| VIJAYA BANK              | Gold Loan                  | <u>XXXX1512</u> | Individual | 21-06-2017  | Closed         | 31-07-2018      | 39,000                                | 0                  |