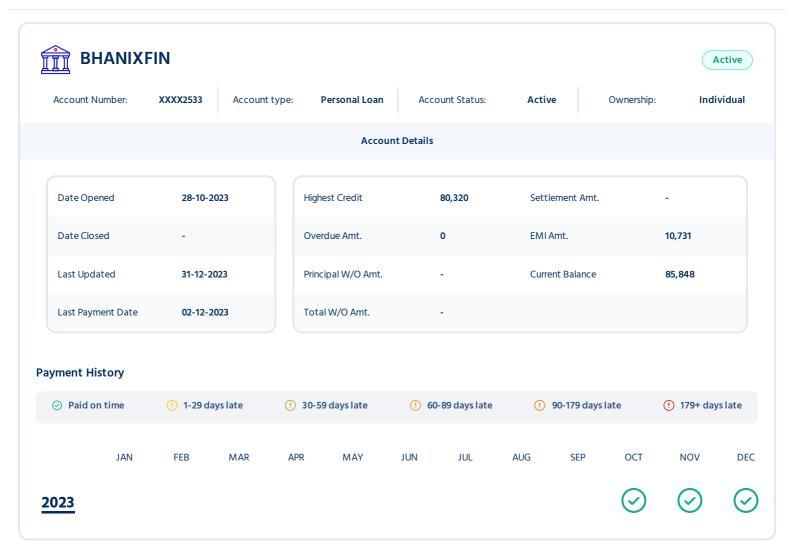

# **Summary: Loan Accounts**

This section displays summary of all your reported credit accounts found in the Credit Bureau database.

| Financial<br>Institution | Account<br>type                              | Account No      | Ownership  | Date Opened | Account Status | Last<br>Updated | Sanction<br>Amt/<br>Highest<br>Credit | Current<br>Balance |
|--------------------------|----------------------------------------------|-----------------|------------|-------------|----------------|-----------------|---------------------------------------|--------------------|
| WHIZDMFINANCE            | Personal Loan                                | XXXX5736        | Individual | 30-11-2023  | Active         | 30-11-2023      | 15,000                                | 15,000             |
| CHOLA INVST FIN          | Commercial<br>Vehicle Loan                   | XXXX1611        | Joint      | 31-10-2023  | Active         | 31-12-2023      | 3,25,000                              | 3,13,513           |
| BHANIXFIN                | Personal Loan                                | XXXX2533        | Individual | 28-10-2023  | Active         | 31-12-2023      | 80,320                                | 85,848             |
| KRAZYBEE                 | Personal Loan                                | XXXXKSBC        | Individual | 05-10-2023  | Active         | 30-11-2023      | 47,000                                | 37,246             |
| SAKTHI FINANCE           | Commercial<br>Vehicle Loan                   | <u>XXXX6236</u> | Individual | 30-04-2023  | Active         | 31-12-2023      | 9,50,000                              | 11,12,211          |
| HDB                      | Personal Loan                                | XXXX4743        | Joint      | 15-04-2016  | Active         | 31-01-2024      | 1,50,000                              | 0                  |
| CITY UNION               | Business Loan - Priority Sector- Agriculture | <u>XXXX5249</u> | Individual | 22-12-2023  | No Suit Filed  | 31-12-2023      | 99,000                                | 99,000             |
| IDFC FIRST BANK          | Personal Loan                                | XXXX2618        | Individual | 24-09-2023  | No Suit Filed  | 31-12-2023      | 30,000                                | 4,181              |
| SAKTHI FINANCE           | Commercial<br>Vehicle Loan                   | XXXX4873        | Individual | 24-03-2022  | Closed         | 31-12-2023      | 3,25,000                              | 0                  |
| VIJAYA BANK              | Gold Loan                                    | XXXX0603        | Individual | 16-06-2020  | Closed         | 31-07-2020      | 75,000                                | 0                  |
| VIJAYA BANK              | Gold Loan                                    | XXXX0103        | Individual | 19-06-2019  | Closed         | 30-06-2020      | 59,000                                | 0                  |
| SAKTHI FINANCE           | Commercial<br>Vehicle Loan                   | XXXX1921        | Individual | 31-07-2018  | Closed         | 31-12-2023      | 4,25,000                              | 0                  |
| VIJAYA BANK              | Gold Loan                                    | XXXX2077        | Individual | 20-06-2018  | Closed         | 30-06-2019      | 39,000                                | 0                  |
| HOME CREDIT              | Consumer<br>Loan                             | XXXX3259        | Individual | 13-01-2018  | Closed         | 22-05-2019      | 15,042                                | 0                  |
| VIJAYA BANK              | Gold Loan                                    | XXXX1058        | Individual | 21-06-2016  | Closed         | 30-06-2017      | 37,000                                | 0                  |