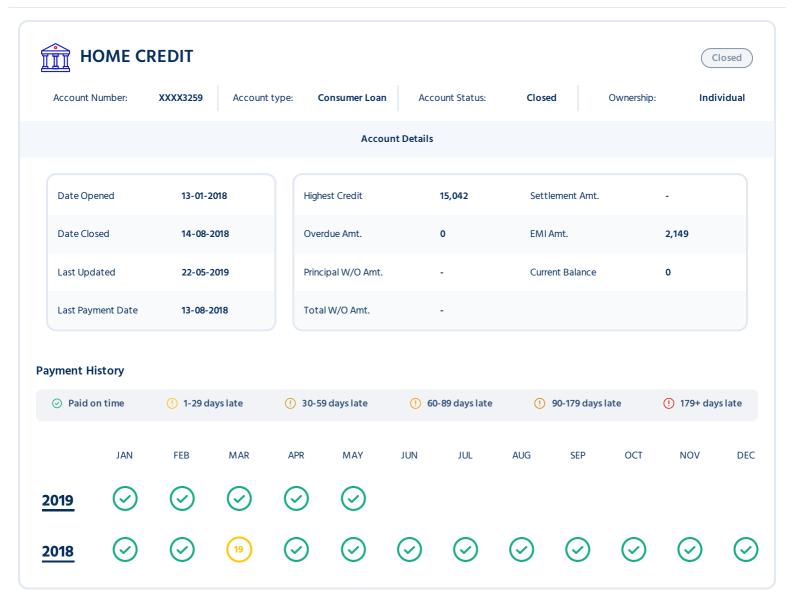

# **Summary: Loan Accounts**

This section displays summary of all your reported credit accounts found in the Credit Bureau database.

| Financial<br>Institution | Account<br>type                              | Account No      | Ownership  | Date Opened | Account Status | Last<br>Updated | Sanction<br>Amt/<br>Highest<br>Credit | Current<br>Balance |
|--------------------------|----------------------------------------------|-----------------|------------|-------------|----------------|-----------------|---------------------------------------|--------------------|
| WHIZDMFINANCE            | Personal Loan                                | XXXX5736        | Individual | 30-11-2023  | Active         | 30-11-2023      | 15,000                                | 15,000             |
| CHOLA INVST FIN          | Commercial<br>Vehicle Loan                   | XXXX1611        | Joint      | 31-10-2023  | Active         | 31-12-2023      | 3,25,000                              | 3,13,513           |
| BHANIXFIN                | Personal Loan                                | XXXX2533        | Individual | 28-10-2023  | Active         | 31-12-2023      | 80,320                                | 85,848             |
| KRAZYBEE                 | Personal Loan                                | XXXXKSBC        | Individual | 05-10-2023  | Active         | 30-11-2023      | 47,000                                | 37,246             |
| SAKTHI FINANCE           | Commercial<br>Vehicle Loan                   | <u>XXXX6236</u> | Individual | 30-04-2023  | Active         | 31-12-2023      | 9,50,000                              | 11,12,211          |
| HDB                      | Personal Loan                                | XXXX4743        | Joint      | 15-04-2016  | Active         | 31-01-2024      | 1,50,000                              | 0                  |
| CITY UNION               | Business Loan - Priority Sector- Agriculture | <u>XXXX5249</u> | Individual | 22-12-2023  | No Suit Filed  | 31-12-2023      | 99,000                                | 99,000             |
| IDFC FIRST BANK          | Personal Loan                                | XXXX2618        | Individual | 24-09-2023  | No Suit Filed  | 31-12-2023      | 30,000                                | 4,181              |
| SAKTHI FINANCE           | Commercial<br>Vehicle Loan                   | XXXX4873        | Individual | 24-03-2022  | Closed         | 31-12-2023      | 3,25,000                              | 0                  |
| VIJAYA BANK              | Gold Loan                                    | XXXX0603        | Individual | 16-06-2020  | Closed         | 31-07-2020      | 75,000                                | 0                  |
| VIJAYA BANK              | Gold Loan                                    | XXXX0103        | Individual | 19-06-2019  | Closed         | 30-06-2020      | 59,000                                | 0                  |
| SAKTHI FINANCE           | Commercial<br>Vehicle Loan                   | XXXX1921        | Individual | 31-07-2018  | Closed         | 31-12-2023      | 4,25,000                              | 0                  |
| VIJAYA BANK              | Gold Loan                                    | XXXX2077        | Individual | 20-06-2018  | Closed         | 30-06-2019      | 39,000                                | 0                  |
| HOME CREDIT              | Consumer<br>Loan                             | XXXX3259        | Individual | 13-01-2018  | Closed         | 22-05-2019      | 15,042                                | 0                  |
| VIJAYA BANK              | Gold Loan                                    | XXXX1058        | Individual | 21-06-2016  | Closed         | 30-06-2017      | 37,000                                | 0                  |