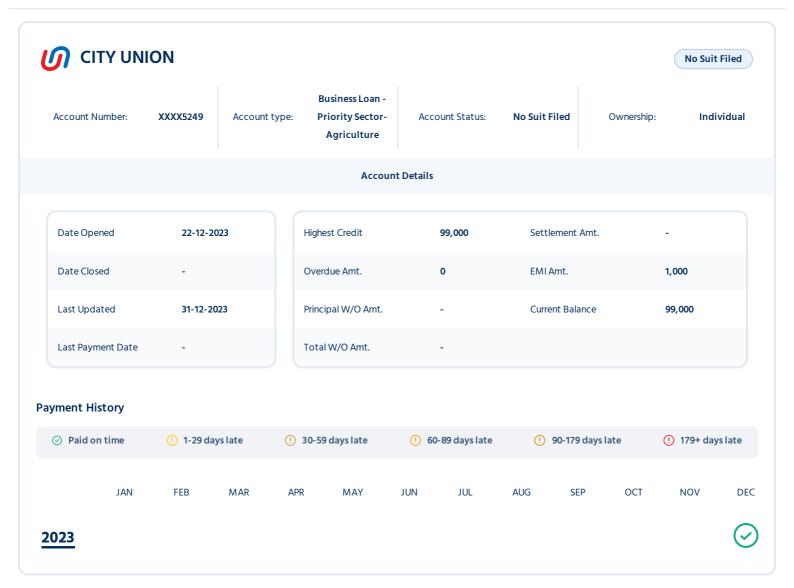

# **Summary: Loan Accounts**

This section displays summary of all your reported credit accounts found in the Credit Bureau database.

| Financial<br>Institution | Account<br>type                              | Account No      | Ownership  | Date Opened | Account Status | Last<br>Updated | Sanction<br>Amt/<br>Highest<br>Credit | Current<br>Balance |
|--------------------------|----------------------------------------------|-----------------|------------|-------------|----------------|-----------------|---------------------------------------|--------------------|
| WHIZDMFINANCE            | Personal Loan                                | XXXX5736        | Individual | 30-11-2023  | Active         | 30-11-2023      | 15,000                                | 15,000             |
| CHOLA INVST FIN          | Commercial<br>Vehicle Loan                   | XXXX1611        | Joint      | 31-10-2023  | Active         | 31-12-2023      | 3,25,000                              | 3,13,513           |
| BHANIXFIN                | Personal Loan                                | XXXX2533        | Individual | 28-10-2023  | Active         | 31-12-2023      | 80,320                                | 85,848             |
| KRAZYBEE                 | Personal Loan                                | XXXXKSBC        | Individual | 05-10-2023  | Active         | 30-11-2023      | 47,000                                | 37,246             |
| SAKTHI FINANCE           | Commercial<br>Vehicle Loan                   | <u>XXXX6236</u> | Individual | 30-04-2023  | Active         | 31-12-2023      | 9,50,000                              | 11,12,211          |
| HDB                      | Personal Loan                                | XXXX4743        | Joint      | 15-04-2016  | Active         | 31-01-2024      | 1,50,000                              | 0                  |
| CITY UNION               | Business Loan - Priority Sector- Agriculture | <u>XXXX5249</u> | Individual | 22-12-2023  | No Suit Filed  | 31-12-2023      | 99,000                                | 99,000             |
| IDFC FIRST BANK          | Personal Loan                                | XXXX2618        | Individual | 24-09-2023  | No Suit Filed  | 31-12-2023      | 30,000                                | 4,181              |
| SAKTHI FINANCE           | Commercial<br>Vehicle Loan                   | XXXX4873        | Individual | 24-03-2022  | Closed         | 31-12-2023      | 3,25,000                              | 0                  |
| VIJAYA BANK              | Gold Loan                                    | XXXX0603        | Individual | 16-06-2020  | Closed         | 31-07-2020      | 75,000                                | 0                  |
| VIJAYA BANK              | Gold Loan                                    | XXXX0103        | Individual | 19-06-2019  | Closed         | 30-06-2020      | 59,000                                | 0                  |
| SAKTHI FINANCE           | Commercial<br>Vehicle Loan                   | XXXX1921        | Individual | 31-07-2018  | Closed         | 31-12-2023      | 4,25,000                              | 0                  |
| VIJAYA BANK              | Gold Loan                                    | XXXX2077        | Individual | 20-06-2018  | Closed         | 30-06-2019      | 39,000                                | 0                  |
| HOME CREDIT              | Consumer<br>Loan                             | XXXX3259        | Individual | 13-01-2018  | Closed         | 22-05-2019      | 15,042                                | 0                  |
| VIJAYA BANK              | Gold Loan                                    | XXXX1058        | Individual | 21-06-2016  | Closed         | 30-06-2017      | 37,000                                | 0                  |