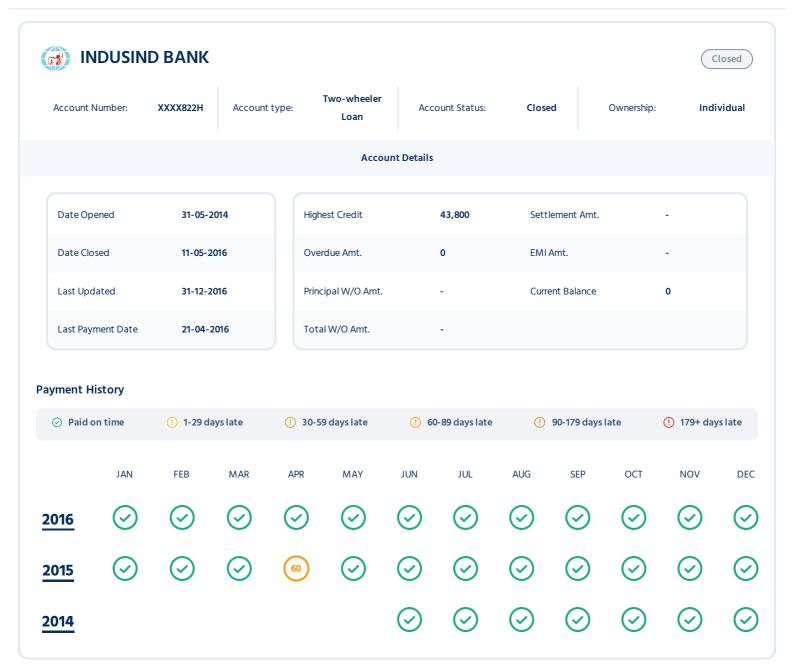

| Financial<br>Institution | Account<br>type            | Account No      | Ownership  | Date Opened | Account Status | Last<br>Updated | Sanction<br>Amt/<br>Highest<br>Credit | Current<br>Balance |
|--------------------------|----------------------------|-----------------|------------|-------------|----------------|-----------------|---------------------------------------|--------------------|
| INDUSIND BANK            | Commercial<br>Vehicle Loan | XXXX569L        | Joint      | 18-09-2015  | Closed         | 30-04-2017      | 1,00,000                              | 0                  |
| INDUSIND BANK            | Commercial<br>Vehicle Loan | XXXX498L        | Individual | 08-05-2015  | Closed         | 31-05-2017      | 3,75,000                              | 0                  |
| INDUSIND BANK            | Two-wheeler<br>Loan        | XXXX822H        | Individual | 31-05-2014  | Closed         | 31-12-2016      | 43,800                                | 0                  |
| VIJAYA BANK              | Gold Loan                  | <u>XXXX1512</u> | Individual | 21-06-2017  | Closed         | 31-07-2018      | 39,000                                | 0                  |