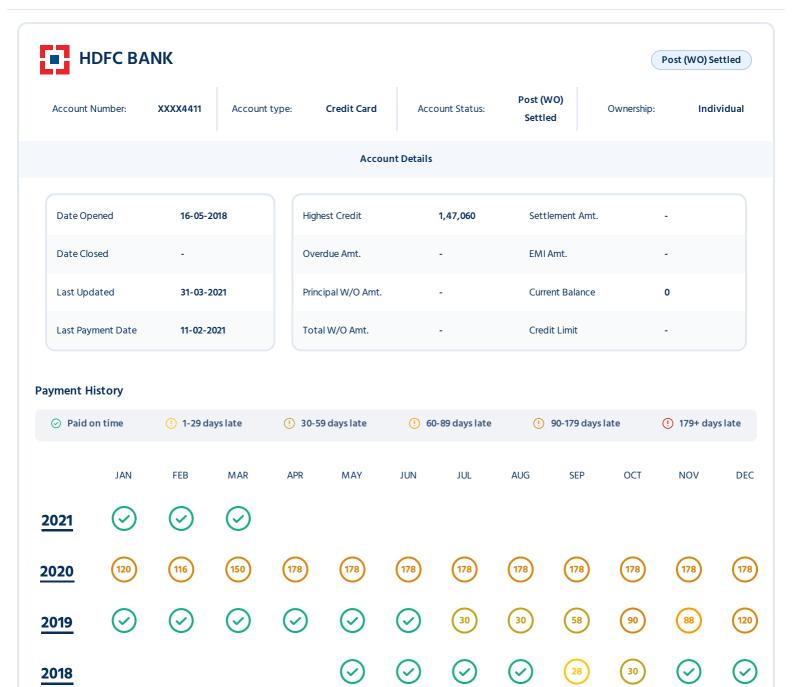

# **Summary: Credit Cards**

This section displays summary of all your reported credit accounts found in the Credit Bureau database.

| Financial<br>Institution | Account<br>type | Account No | Ownership  | Date Opened | Account Status | Last Updated | Credit<br>Limit/Highest<br>Credit | Current<br>Balance |
|--------------------------|-----------------|------------|------------|-------------|----------------|--------------|-----------------------------------|--------------------|
| AXIS BANK                | Credit Card     | XXXX2855   | Individual | 04-07-2023  | Active         | 31-12-2023   | 40,000                            | 39,504             |
| KOTAK BANK               | Credit Card     | XXXX6660   | Individual | 26-06-2018  | Active         | 31-12-2023   | 53,500                            | 0                  |
| HDFC BANK                | Credit Card     | XXXX4411   | Individual | 16-05-2018  | Post (WO)      | 31-03-2021   | 1,47,060                          | 0                  |