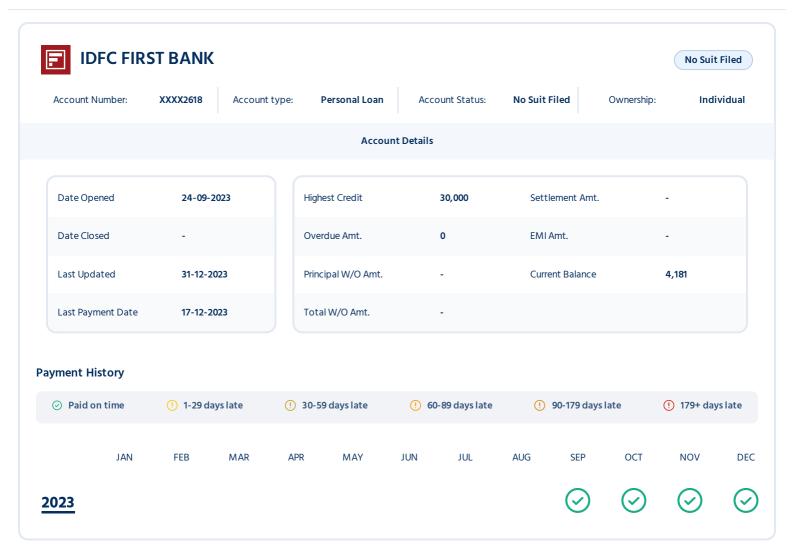

# **Summary: Loan Accounts**

This section displays summary of all your reported credit accounts found in the Credit Bureau database.

| Financial<br>Institution | Account<br>type                              | Account No      | Ownership  | Date Opened | Account Status | Last<br>Updated | Sanction<br>Amt/<br>Highest<br>Credit | Current<br>Balance |
|--------------------------|----------------------------------------------|-----------------|------------|-------------|----------------|-----------------|---------------------------------------|--------------------|
| WHIZDMFINANCE            | Personal Loan                                | XXXX5736        | Individual | 30-11-2023  | Active         | 30-11-2023      | 15,000                                | 15,000             |
| CHOLA INVST FIN          | Commercial<br>Vehicle Loan                   | XXXX1611        | Joint      | 31-10-2023  | Active         | 31-12-2023      | 3,25,000                              | 3,13,513           |
| BHANIXFIN                | Personal Loan                                | XXXX2533        | Individual | 28-10-2023  | Active         | 31-12-2023      | 80,320                                | 85,848             |
| KRAZYBEE                 | Personal Loan                                | XXXXKSBC        | Individual | 05-10-2023  | Active         | 30-11-2023      | 47,000                                | 37,246             |
| SAKTHI FINANCE           | Commercial<br>Vehicle Loan                   | <u>XXXX6236</u> | Individual | 30-04-2023  | Active         | 31-12-2023      | 9,50,000                              | 11,12,211          |
| HDB                      | Personal Loan                                | XXXX4743        | Joint      | 15-04-2016  | Active         | 31-01-2024      | 1,50,000                              | 0                  |
| CITY UNION               | Business Loan - Priority Sector- Agriculture | <u>XXXX5249</u> | Individual | 22-12-2023  | No Suit Filed  | 31-12-2023      | 99,000                                | 99,000             |
| IDFC FIRST BANK          | Personal Loan                                | XXXX2618        | Individual | 24-09-2023  | No Suit Filed  | 31-12-2023      | 30,000                                | 4,181              |
| SAKTHI FINANCE           | Commercial<br>Vehicle Loan                   | XXXX4873        | Individual | 24-03-2022  | Closed         | 31-12-2023      | 3,25,000                              | 0                  |
| VIJAYA BANK              | Gold Loan                                    | XXXX0603        | Individual | 16-06-2020  | Closed         | 31-07-2020      | 75,000                                | 0                  |
| VIJAYA BANK              | Gold Loan                                    | XXXX0103        | Individual | 19-06-2019  | Closed         | 30-06-2020      | 59,000                                | 0                  |
| SAKTHI FINANCE           | Commercial<br>Vehicle Loan                   | XXXX1921        | Individual | 31-07-2018  | Closed         | 31-12-2023      | 4,25,000                              | 0                  |
| VIJAYA BANK              | Gold Loan                                    | XXXX2077        | Individual | 20-06-2018  | Closed         | 30-06-2019      | 39,000                                | 0                  |
| HOME CREDIT              | Consumer<br>Loan                             | XXXX3259        | Individual | 13-01-2018  | Closed         | 22-05-2019      | 15,042                                | 0                  |
| VIJAYA BANK              | Gold Loan                                    | XXXX1058        | Individual | 21-06-2016  | Closed         | 30-06-2017      | 37,000                                | 0                  |