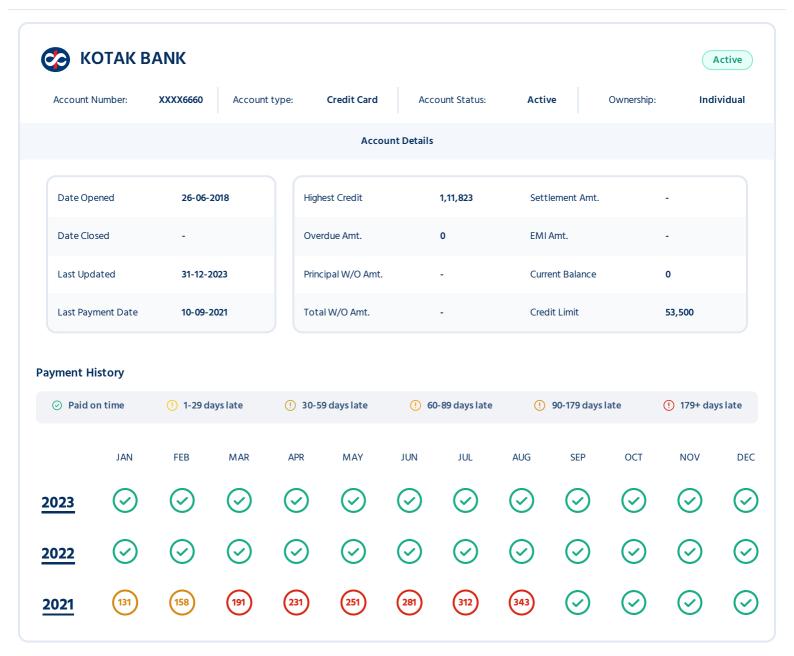

# **Summary: Credit Cards**

This section displays summary of all your reported credit accounts found in the Credit Bureau database.

| Financial<br>Institution | Account<br>type | Account No | Ownership  | Date Opened | Account Status | Last Updated | Credit<br>Limit/Highest<br>Credit | Current<br>Balance |
|--------------------------|-----------------|------------|------------|-------------|----------------|--------------|-----------------------------------|--------------------|
| AXIS BANK                | Credit Card     | XXXX2855   | Individual | 04-07-2023  | Active         | 31-12-2023   | 40,000                            | 39,504             |
| KOTAK BANK               | Credit Card     | XXXX6660   | Individual | 26-06-2018  | Active         | 31-12-2023   | 53,500                            | 0                  |
| HDFC BANK                | Credit Card     | XXXX4411   | Individual | 16-05-2018  | Post (WO)      | 31-03-2021   | 1,47,060                          | 0                  |