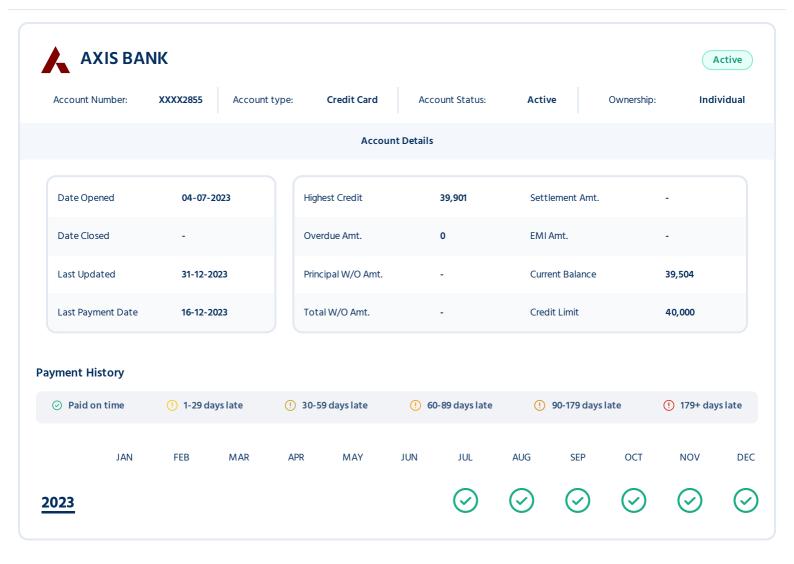

# **Summary: Credit Cards**

This section displays summary of all your reported credit accounts found in the Credit Bureau database.

| Financial<br>Institution | Account<br>type | Account No | Ownership  | Date Opened | Account Status | Last Updated | Credit<br>Limit/Highest<br>Credit | Current<br>Balance |
|--------------------------|-----------------|------------|------------|-------------|----------------|--------------|-----------------------------------|--------------------|
| AXIS BANK                | Credit Card     | XXXX2855   | Individual | 04-07-2023  | Active         | 31-12-2023   | 40,000                            | 39,504             |
| KOTAK BANK               | Credit Card     | XXXX6660   | Individual | 26-06-2018  | Active         | 31-12-2023   | 53,500                            | 0                  |
| HDFC BANK                | Credit Card     | XXXX4411   | Individual | 16-05-2018  | Post (WO)      | 31-03-2021   | 1,47,060                          | 0                  |