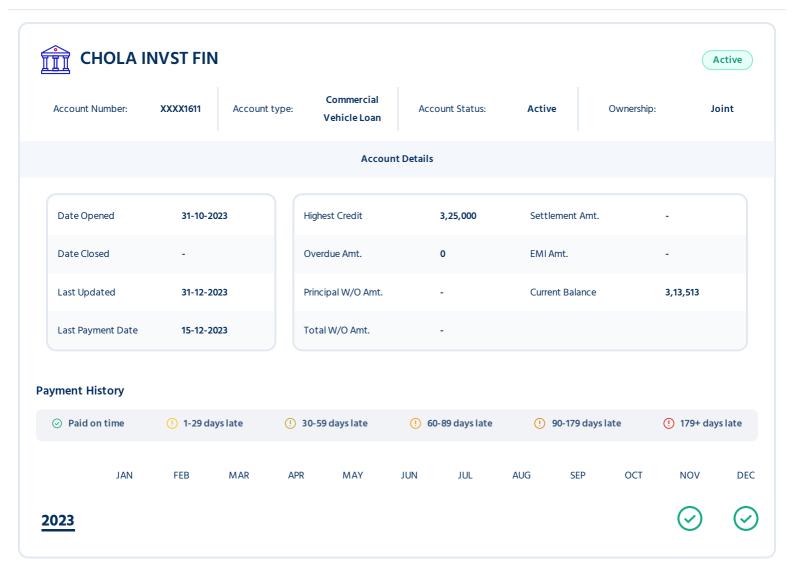

# **Credit Enquiries**

This section shows the names of the credit institutions that have processed a credit/loan application for you.

| Sr. No. | Enquiry Type         | Financial Institution | Application Date | Amount applied for |
|---------|----------------------|-----------------------|------------------|--------------------|
| 1       | Personal Loan        | HERO FINCORP          | 17-11-2023       | 12,500             |
| 2       | Credit Card          | HDFC BANK             | 31-10-2023       | 1,000              |
| 3       | Auto Loan (Personal) | CHOLA INVST FIN       | 30-10-2023       | 3,25,000           |
| 4       | Auto Loan (Personal) | CHOLA INVST FIN       | 27-10-2023       | 1,00,000           |
| 5       | Personal Loan        | вов                   | 25-10-2023       | 50,000             |
| 6       | Personal Loan        | IDFC FIRST BANK       | 25-10-2023       | 3,00,000           |
| 7       | Personal Loan        | TCFSL                 | 19-10-2023       | 1,00,000           |
| 8       | Personal Loan        | TCFSL                 | 19-10-2023       | 1,00,000           |
| 9       | Credit Card          | SBI CARD              | 18-10-2023       | 10,000             |
| 10      | Credit Card          | AU SFB                | 18-10-2023       | 100                |
| 11      | Personal Loan        | PAYUFINAN             | 18-10-2023       | 5,000              |
| 12      | Personal Loan        | EARLYSALARY           | 18-10-2023       | 2,00,000           |
| 13      | Personal Loan        | PAYUFINAN             | 18-10-2023       | 5,000              |
| 14      | Other                | BAJAJ FIN LTD         | 17-10-2023       | 1,50,000           |
| 15      | Consumer Loan        | BAJAJ FIN LTD         | 08-10-2023       | 20,000             |
| 16      | Credit Card          | DBS                   | 08-10-2023       | 35,000             |
| 17      | Credit Card          | IDFC FIRST BANK       | 08-10-2023       | 20,000             |
| 18      | Credit Card          | IDFC FIRST BANK       | 08-10-2023       | 20,000             |
| 19      | Personal Loan        | WHIZDMFINANCE         | 08-10-2023       | 2,00,000           |
| 20      | Credit Card          | INDUSIND BANK         | 24-09-2023       | 50,000             |
| 21      | Consumer Loan        | IDFC FIRST BANK       | 24-09-2023       | 10,000             |
| 22      | Credit Card          | HDFC BANK             | 20-07-2023       | 1,000              |
| 23      | Credit Card          | SBI CARD              | 08-07-2023       | 10,000             |

# **Summary: Loan Accounts**

This section displays summary of all your reported credit accounts found in the Credit Bureau database.

| Financial<br>Institution | Account<br>type                              | Account No      | Ownership  | Date Opened | Account Status | Last<br>Updated | Sanction<br>Amt/<br>Highest<br>Credit | Current<br>Balance |
|--------------------------|----------------------------------------------|-----------------|------------|-------------|----------------|-----------------|---------------------------------------|--------------------|
| WHIZDMFINANCE            | Personal Loan                                | XXXX5736        | Individual | 30-11-2023  | Active         | 30-11-2023      | 15,000                                | 15,000             |
| CHOLA INVST FIN          | Commercial<br>Vehicle Loan                   | XXXX1611        | Joint      | 31-10-2023  | Active         | 31-12-2023      | 3,25,000                              | 3,13,513           |
| BHANIXFIN                | Personal Loan                                | XXXX2533        | Individual | 28-10-2023  | Active         | 31-12-2023      | 80,320                                | 85,848             |
| KRAZYBEE                 | Personal Loan                                | XXXXKSBC        | Individual | 05-10-2023  | Active         | 30-11-2023      | 47,000                                | 37,246             |
| SAKTHI FINANCE           | Commercial<br>Vehicle Loan                   | <u>XXXX6236</u> | Individual | 30-04-2023  | Active         | 31-12-2023      | 9,50,000                              | 11,12,211          |
| HDB                      | Personal Loan                                | XXXX4743        | Joint      | 15-04-2016  | Active         | 31-01-2024      | 1,50,000                              | 0                  |
| CITY UNION               | Business Loan - Priority Sector- Agriculture | <u>XXXX5249</u> | Individual | 22-12-2023  | No Suit Filed  | 31-12-2023      | 99,000                                | 99,000             |
| IDFC FIRST BANK          | Personal Loan                                | XXXX2618        | Individual | 24-09-2023  | No Suit Filed  | 31-12-2023      | 30,000                                | 4,181              |
| SAKTHI FINANCE           | Commercial<br>Vehicle Loan                   | XXXX4873        | Individual | 24-03-2022  | Closed         | 31-12-2023      | 3,25,000                              | 0                  |
| VIJAYA BANK              | Gold Loan                                    | XXXX0603        | Individual | 16-06-2020  | Closed         | 31-07-2020      | 75,000                                | 0                  |
| VIJAYA BANK              | Gold Loan                                    | XXXX0103        | Individual | 19-06-2019  | Closed         | 30-06-2020      | 59,000                                | 0                  |
| SAKTHI FINANCE           | Commercial<br>Vehicle Loan                   | XXXX1921        | Individual | 31-07-2018  | Closed         | 31-12-2023      | 4,25,000                              | 0                  |
| VIJAYA BANK              | Gold Loan                                    | XXXX2077        | Individual | 20-06-2018  | Closed         | 30-06-2019      | 39,000                                | 0                  |
| HOME CREDIT              | Consumer<br>Loan                             | XXXX3259        | Individual | 13-01-2018  | Closed         | 22-05-2019      | 15,042                                | 0                  |
| VIJAYA BANK              | Gold Loan                                    | XXXX1058        | Individual | 21-06-2016  | Closed         | 30-06-2017      | 37,000                                | 0                  |