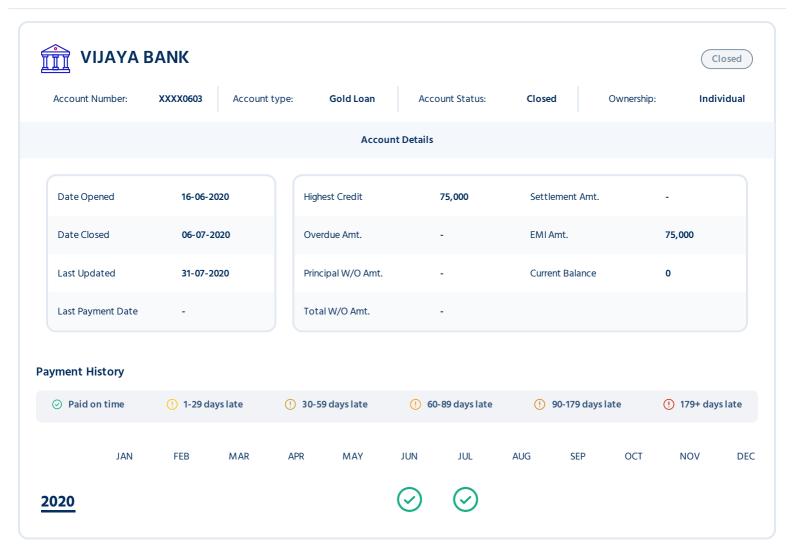

# **Summary: Loan Accounts**

This section displays summary of all your reported credit accounts found in the Credit Bureau database.

| Financial<br>Institution | Account<br>type                              | Account No      | Ownership  | Date Opened | Account Status | Last<br>Updated | Sanction<br>Amt/<br>Highest<br>Credit | Current<br>Balance |
|--------------------------|----------------------------------------------|-----------------|------------|-------------|----------------|-----------------|---------------------------------------|--------------------|
| WHIZDMFINANCE            | Personal Loan                                | XXXX5736        | Individual | 30-11-2023  | Active         | 30-11-2023      | 15,000                                | 15,000             |
| CHOLA INVST FIN          | Commercial<br>Vehicle Loan                   | XXXX1611        | Joint      | 31-10-2023  | Active         | 31-12-2023      | 3,25,000                              | 3,13,513           |
| BHANIXFIN                | Personal Loan                                | XXXX2533        | Individual | 28-10-2023  | Active         | 31-12-2023      | 80,320                                | 85,848             |
| KRAZYBEE                 | Personal Loan                                | XXXXKSBC        | Individual | 05-10-2023  | Active         | 30-11-2023      | 47,000                                | 37,246             |
| SAKTHI FINANCE           | Commercial<br>Vehicle Loan                   | <u>XXXX6236</u> | Individual | 30-04-2023  | Active         | 31-12-2023      | 9,50,000                              | 11,12,211          |
| HDB                      | Personal Loan                                | XXXX4743        | Joint      | 15-04-2016  | Active         | 31-01-2024      | 1,50,000                              | 0                  |
| CITY UNION               | Business Loan - Priority Sector- Agriculture | <u>XXXX5249</u> | Individual | 22-12-2023  | No Suit Filed  | 31-12-2023      | 99,000                                | 99,000             |
| IDFC FIRST BANK          | Personal Loan                                | XXXX2618        | Individual | 24-09-2023  | No Suit Filed  | 31-12-2023      | 30,000                                | 4,181              |
| SAKTHI FINANCE           | Commercial<br>Vehicle Loan                   | XXXX4873        | Individual | 24-03-2022  | Closed         | 31-12-2023      | 3,25,000                              | 0                  |
| VIJAYA BANK              | Gold Loan                                    | XXXX0603        | Individual | 16-06-2020  | Closed         | 31-07-2020      | 75,000                                | 0                  |
| VIJAYA BANK              | Gold Loan                                    | XXXX0103        | Individual | 19-06-2019  | Closed         | 30-06-2020      | 59,000                                | 0                  |
| SAKTHI FINANCE           | Commercial<br>Vehicle Loan                   | XXXX1921        | Individual | 31-07-2018  | Closed         | 31-12-2023      | 4,25,000                              | 0                  |
| VIJAYA BANK              | Gold Loan                                    | XXXX2077        | Individual | 20-06-2018  | Closed         | 30-06-2019      | 39,000                                | 0                  |
| HOME CREDIT              | Consumer<br>Loan                             | XXXX3259        | Individual | 13-01-2018  | Closed         | 22-05-2019      | 15,042                                | 0                  |
| VIJAYA BANK              | Gold Loan                                    | XXXX1058        | Individual | 21-06-2016  | Closed         | 30-06-2017      | 37,000                                | 0                  |