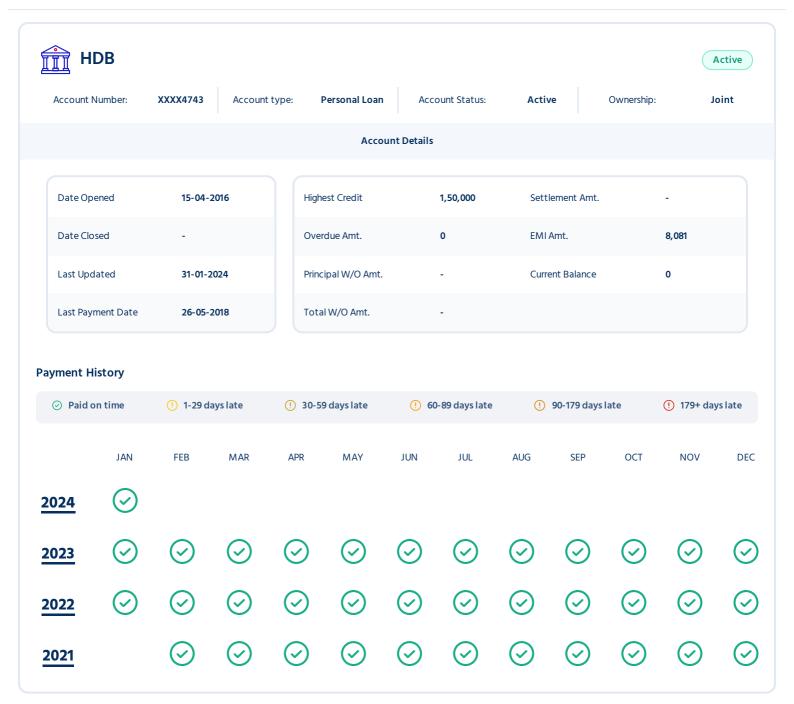

# **Summary: Loan Accounts**

This section displays summary of all your reported credit accounts found in the Credit Bureau database.

| Financial<br>Institution | Account<br>type                              | Account No      | Ownership  | Date Opened | Account Status | Last<br>Updated | Sanction<br>Amt/<br>Highest<br>Credit | Current<br>Balance |
|--------------------------|----------------------------------------------|-----------------|------------|-------------|----------------|-----------------|---------------------------------------|--------------------|
| WHIZDMFINANCE            | Personal Loan                                | XXXX5736        | Individual | 30-11-2023  | Active         | 30-11-2023      | 15,000                                | 15,000             |
| CHOLA INVST FIN          | Commercial<br>Vehicle Loan                   | XXXX1611        | Joint      | 31-10-2023  | Active         | 31-12-2023      | 3,25,000                              | 3,13,513           |
| BHANIXFIN                | Personal Loan                                | XXXX2533        | Individual | 28-10-2023  | Active         | 31-12-2023      | 80,320                                | 85,848             |
| KRAZYBEE                 | Personal Loan                                | XXXXKSBC        | Individual | 05-10-2023  | Active         | 30-11-2023      | 47,000                                | 37,246             |
| SAKTHI FINANCE           | Commercial<br>Vehicle Loan                   | <u>XXXX6236</u> | Individual | 30-04-2023  | Active         | 31-12-2023      | 9,50,000                              | 11,12,211          |
| HDB                      | Personal Loan                                | XXXX4743        | Joint      | 15-04-2016  | Active         | 31-01-2024      | 1,50,000                              | 0                  |
| CITY UNION               | Business Loan - Priority Sector- Agriculture | <u>XXXX5249</u> | Individual | 22-12-2023  | No Suit Filed  | 31-12-2023      | 99,000                                | 99,000             |
| IDFC FIRST BANK          | Personal Loan                                | XXXX2618        | Individual | 24-09-2023  | No Suit Filed  | 31-12-2023      | 30,000                                | 4,181              |
| SAKTHI FINANCE           | Commercial<br>Vehicle Loan                   | XXXX4873        | Individual | 24-03-2022  | Closed         | 31-12-2023      | 3,25,000                              | 0                  |
| VIJAYA BANK              | Gold Loan                                    | XXXX0603        | Individual | 16-06-2020  | Closed         | 31-07-2020      | 75,000                                | 0                  |
| VIJAYA BANK              | Gold Loan                                    | XXXX0103        | Individual | 19-06-2019  | Closed         | 30-06-2020      | 59,000                                | 0                  |
| SAKTHI FINANCE           | Commercial<br>Vehicle Loan                   | XXXX1921        | Individual | 31-07-2018  | Closed         | 31-12-2023      | 4,25,000                              | 0                  |
| VIJAYA BANK              | Gold Loan                                    | XXXX2077        | Individual | 20-06-2018  | Closed         | 30-06-2019      | 39,000                                | 0                  |
| HOME CREDIT              | Consumer<br>Loan                             | XXXX3259        | Individual | 13-01-2018  | Closed         | 22-05-2019      | 15,042                                | 0                  |
| VIJAYA BANK              | Gold Loan                                    | XXXX1058        | Individual | 21-06-2016  | Closed         | 30-06-2017      | 37,000                                | 0                  |