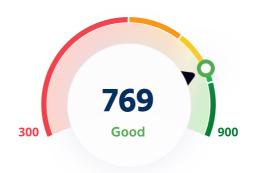

here is your Credit Report for Feb '24

Powered by **CIBIL** 

Your free credit report is a detailed analysis of your credit score and your credit accounts

## **Report Summary**

| 8 Active Loans Total loan ₹16,96,320              | ₹16,66,999<br>Current Outstanding |
|---------------------------------------------------|-----------------------------------|
| 3 Active Credit Cards Total limit ₹93,500         | ₹39,504 Current Outstanding       |
| Overdue Payments Outstanding amount past due date | 0                                 |
| Credit Card Utilization                           | 16%                               |
| Age of Accounts                                   | 9 years 8 months                  |
| Recent Enquiries last 3 months                    | 1                                 |