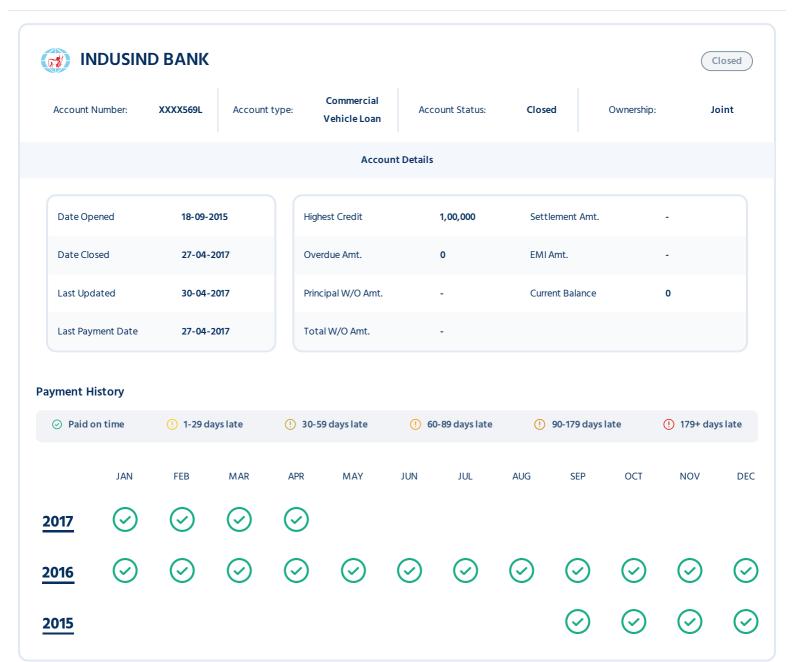

| Financial<br>Institution | Account<br>type            | Account No      | Ownership  | Date Opened | Account Status | Last<br>Updated | Sanction<br>Amt/<br>Highest<br>Credit | Current<br>Balance |
|--------------------------|----------------------------|-----------------|------------|-------------|----------------|-----------------|---------------------------------------|--------------------|
| INDUSIND BANK            | Commercial<br>Vehicle Loan | XXXX569L        | Joint      | 18-09-2015  | Closed         | 30-04-2017      | 1,00,000                              | 0                  |
| INDUSIND BANK            | Commercial<br>Vehicle Loan | XXXX498L        | Individual | 08-05-2015  | Closed         | 31-05-2017      | 3,75,000                              | 0                  |
| INDUSIND BANK            | Two-wheeler<br>Loan        | XXXX822H        | Individual | 31-05-2014  | Closed         | 31-12-2016      | 43,800                                | 0                  |
| VIJAYA BANK              | Gold Loan                  | <u>XXXX1512</u> | Individual | 21-06-2017  | Closed         | 31-07-2018      | 39,000                                | 0                  |