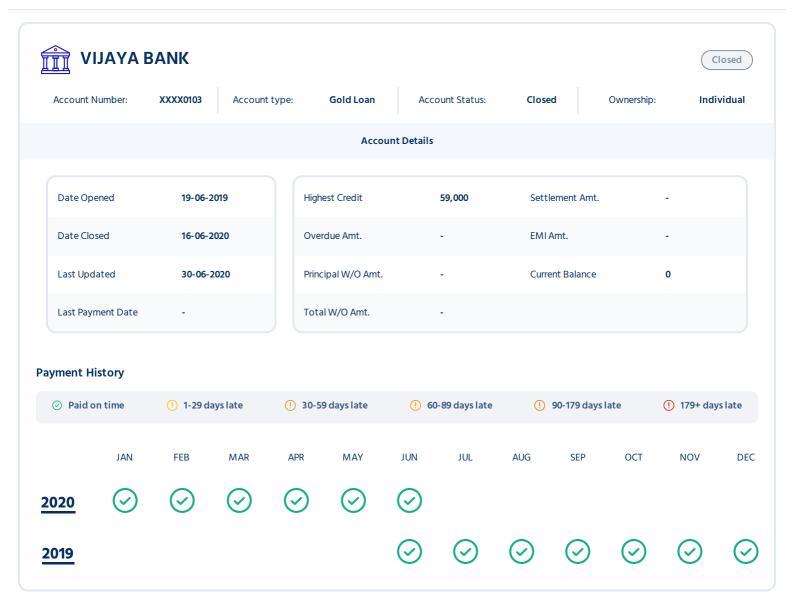

# **Summary: Loan Accounts**

This section displays summary of all your reported credit accounts found in the Credit Bureau database.

| Financial<br>Institution | Account<br>type                              | Account No      | Ownership  | Date Opened | Account Status | Last<br>Updated | Sanction<br>Amt/<br>Highest<br>Credit | Current<br>Balance |
|--------------------------|----------------------------------------------|-----------------|------------|-------------|----------------|-----------------|---------------------------------------|--------------------|
| WHIZDMFINANCE            | Personal Loan                                | XXXX5736        | Individual | 30-11-2023  | Active         | 30-11-2023      | 15,000                                | 15,000             |
| CHOLA INVST FIN          | Commercial<br>Vehicle Loan                   | XXXX1611        | Joint      | 31-10-2023  | Active         | 31-12-2023      | 3,25,000                              | 3,13,513           |
| BHANIXFIN                | Personal Loan                                | XXXX2533        | Individual | 28-10-2023  | Active         | 31-12-2023      | 80,320                                | 85,848             |
| KRAZYBEE                 | Personal Loan                                | XXXXKSBC        | Individual | 05-10-2023  | Active         | 30-11-2023      | 47,000                                | 37,246             |
| SAKTHI FINANCE           | Commercial<br>Vehicle Loan                   | <u>XXXX6236</u> | Individual | 30-04-2023  | Active         | 31-12-2023      | 9,50,000                              | 11,12,211          |
| HDB                      | Personal Loan                                | XXXX4743        | Joint      | 15-04-2016  | Active         | 31-01-2024      | 1,50,000                              | 0                  |
| CITY UNION               | Business Loan - Priority Sector- Agriculture | <u>XXXX5249</u> | Individual | 22-12-2023  | No Suit Filed  | 31-12-2023      | 99,000                                | 99,000             |
| IDFC FIRST BANK          | Personal Loan                                | XXXX2618        | Individual | 24-09-2023  | No Suit Filed  | 31-12-2023      | 30,000                                | 4,181              |
| SAKTHI FINANCE           | Commercial<br>Vehicle Loan                   | XXXX4873        | Individual | 24-03-2022  | Closed         | 31-12-2023      | 3,25,000                              | 0                  |
| VIJAYA BANK              | Gold Loan                                    | XXXX0603        | Individual | 16-06-2020  | Closed         | 31-07-2020      | 75,000                                | 0                  |
| VIJAYA BANK              | Gold Loan                                    | XXXX0103        | Individual | 19-06-2019  | Closed         | 30-06-2020      | 59,000                                | 0                  |
| SAKTHI FINANCE           | Commercial<br>Vehicle Loan                   | XXXX1921        | Individual | 31-07-2018  | Closed         | 31-12-2023      | 4,25,000                              | 0                  |
| VIJAYA BANK              | Gold Loan                                    | XXXX2077        | Individual | 20-06-2018  | Closed         | 30-06-2019      | 39,000                                | 0                  |
| HOME CREDIT              | Consumer<br>Loan                             | XXXX3259        | Individual | 13-01-2018  | Closed         | 22-05-2019      | 15,042                                | 0                  |
| VIJAYA BANK              | Gold Loan                                    | XXXX1058        | Individual | 21-06-2016  | Closed         | 30-06-2017      | 37,000                                | 0                  |

| Financial<br>Institution | Account<br>type            | Account No      | Ownership  | Date Opened | Account Status | Last<br>Updated | Sanction<br>Amt/<br>Highest<br>Credit | Current<br>Balance |
|--------------------------|----------------------------|-----------------|------------|-------------|----------------|-----------------|---------------------------------------|--------------------|
| INDUSIND BANK            | Commercial<br>Vehicle Loan | XXXX569L        | Joint      | 18-09-2015  | Closed         | 30-04-2017      | 1,00,000                              | 0                  |
| INDUSIND BANK            | Commercial<br>Vehicle Loan | XXXX498L        | Individual | 08-05-2015  | Closed         | 31-05-2017      | 3,75,000                              | 0                  |
| INDUSIND BANK            | Two-wheeler<br>Loan        | XXXX822H        | Individual | 31-05-2014  | Closed         | 31-12-2016      | 43,800                                | 0                  |
| VIJAYA BANK              | Gold Loan                  | <u>XXXX1512</u> | Individual | 21-06-2017  | Closed         | 31-07-2018      | 39,000                                | 0                  |