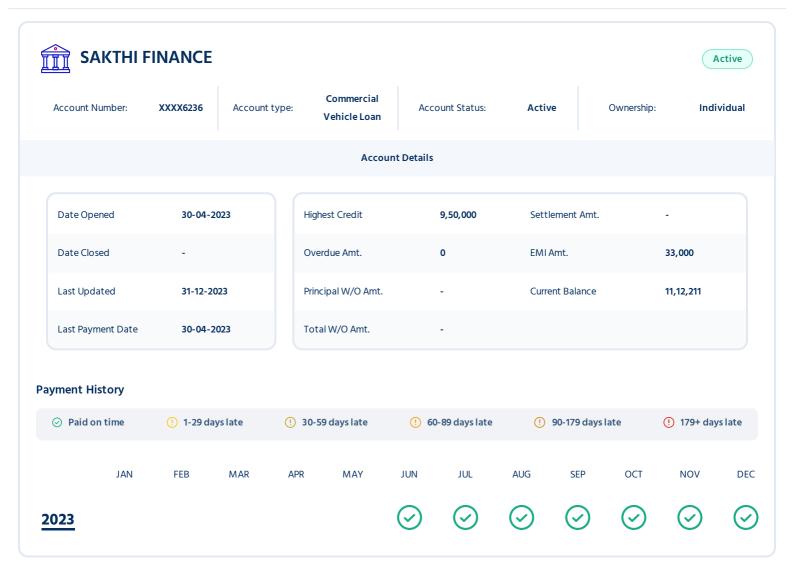

# **Summary: Loan Accounts**

This section displays summary of all your reported credit accounts found in the Credit Bureau database.

| Financial<br>Institution | Account<br>type                              | Account No      | Ownership  | Date Opened | Account Status | Last<br>Updated | Sanction<br>Amt/<br>Highest<br>Credit | Current<br>Balance |
|--------------------------|----------------------------------------------|-----------------|------------|-------------|----------------|-----------------|---------------------------------------|--------------------|
| WHIZDMFINANCE            | Personal Loan                                | XXXX5736        | Individual | 30-11-2023  | Active         | 30-11-2023      | 15,000                                | 15,000             |
| CHOLA INVST FIN          | Commercial<br>Vehicle Loan                   | XXXX1611        | Joint      | 31-10-2023  | Active         | 31-12-2023      | 3,25,000                              | 3,13,513           |
| BHANIXFIN                | Personal Loan                                | XXXX2533        | Individual | 28-10-2023  | Active         | 31-12-2023      | 80,320                                | 85,848             |
| KRAZYBEE                 | Personal Loan                                | XXXXKSBC        | Individual | 05-10-2023  | Active         | 30-11-2023      | 47,000                                | 37,246             |
| SAKTHI FINANCE           | Commercial<br>Vehicle Loan                   | <u>XXXX6236</u> | Individual | 30-04-2023  | Active         | 31-12-2023      | 9,50,000                              | 11,12,211          |
| HDB                      | Personal Loan                                | XXXX4743        | Joint      | 15-04-2016  | Active         | 31-01-2024      | 1,50,000                              | 0                  |
| CITY UNION               | Business Loan - Priority Sector- Agriculture | <u>XXXX5249</u> | Individual | 22-12-2023  | No Suit Filed  | 31-12-2023      | 99,000                                | 99,000             |
| IDFC FIRST BANK          | Personal Loan                                | XXXX2618        | Individual | 24-09-2023  | No Suit Filed  | 31-12-2023      | 30,000                                | 4,181              |
| SAKTHI FINANCE           | Commercial<br>Vehicle Loan                   | XXXX4873        | Individual | 24-03-2022  | Closed         | 31-12-2023      | 3,25,000                              | 0                  |
| VIJAYA BANK              | Gold Loan                                    | XXXX0603        | Individual | 16-06-2020  | Closed         | 31-07-2020      | 75,000                                | 0                  |
| VIJAYA BANK              | Gold Loan                                    | XXXX0103        | Individual | 19-06-2019  | Closed         | 30-06-2020      | 59,000                                | 0                  |
| SAKTHI FINANCE           | Commercial<br>Vehicle Loan                   | XXXX1921        | Individual | 31-07-2018  | Closed         | 31-12-2023      | 4,25,000                              | 0                  |
| VIJAYA BANK              | Gold Loan                                    | XXXX2077        | Individual | 20-06-2018  | Closed         | 30-06-2019      | 39,000                                | 0                  |
| HOME CREDIT              | Consumer<br>Loan                             | XXXX3259        | Individual | 13-01-2018  | Closed         | 22-05-2019      | 15,042                                | 0                  |
| VIJAYA BANK              | Gold Loan                                    | XXXX1058        | Individual | 21-06-2016  | Closed         | 30-06-2017      | 37,000                                | 0                  |