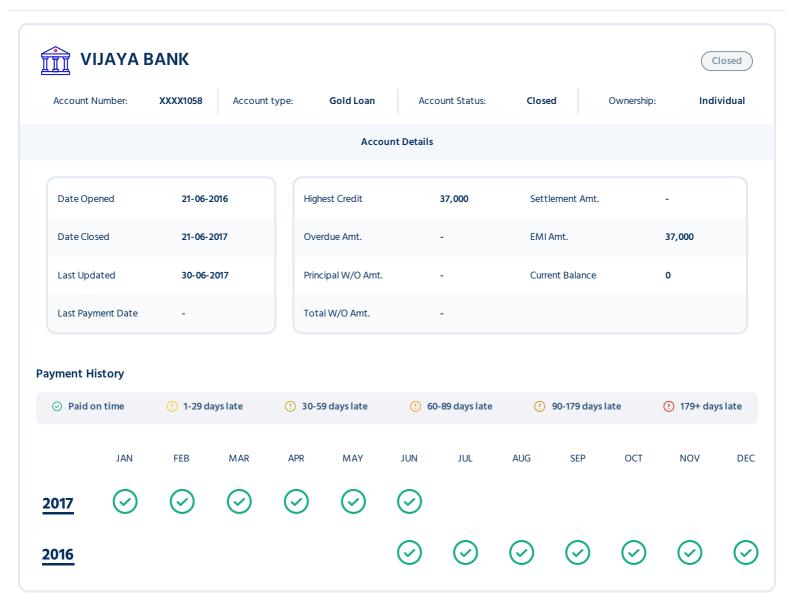

| Financial<br>Institution | Account<br>type            | Account No      | Ownership  | Date Opened | Account Status | Last<br>Updated | Sanction<br>Amt/<br>Highest<br>Credit | Current<br>Balance |
|--------------------------|----------------------------|-----------------|------------|-------------|----------------|-----------------|---------------------------------------|--------------------|
| INDUSIND BANK            | Commercial<br>Vehicle Loan | XXXX569L        | Joint      | 18-09-2015  | Closed         | 30-04-2017      | 1,00,000                              | 0                  |
| INDUSIND BANK            | Commercial<br>Vehicle Loan | XXXX498L        | Individual | 08-05-2015  | Closed         | 31-05-2017      | 3,75,000                              | 0                  |
| INDUSIND BANK            | Two-wheeler<br>Loan        | XXXX822H        | Individual | 31-05-2014  | Closed         | 31-12-2016      | 43,800                                | 0                  |
| VIJAYA BANK              | Gold Loan                  | <u>XXXX1512</u> | Individual | 21-06-2017  | Closed         | 31-07-2018      | 39,000                                | 0                  |