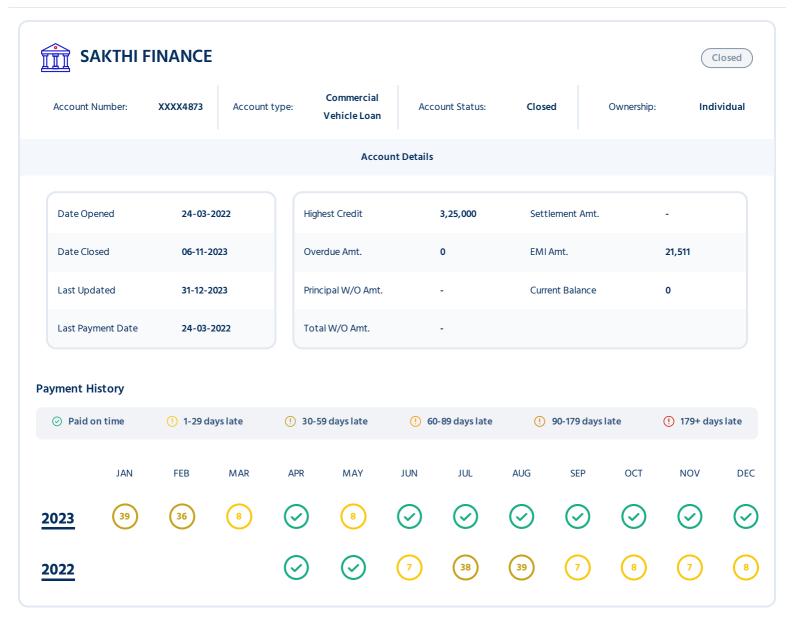

# **Summary: Loan Accounts**

This section displays summary of all your reported credit accounts found in the Credit Bureau database.

| Financial<br>Institution | Account<br>type                              | Account No      | Ownership  | Date Opened | Account Status | Last<br>Updated | Sanction<br>Amt/<br>Highest<br>Credit | Current<br>Balance |
|--------------------------|----------------------------------------------|-----------------|------------|-------------|----------------|-----------------|---------------------------------------|--------------------|
| WHIZDMFINANCE            | Personal Loan                                | XXXX5736        | Individual | 30-11-2023  | Active         | 30-11-2023      | 15,000                                | 15,000             |
| CHOLA INVST FIN          | Commercial<br>Vehicle Loan                   | XXXX1611        | Joint      | 31-10-2023  | Active         | 31-12-2023      | 3,25,000                              | 3,13,513           |
| BHANIXFIN                | Personal Loan                                | XXXX2533        | Individual | 28-10-2023  | Active         | 31-12-2023      | 80,320                                | 85,848             |
| KRAZYBEE                 | Personal Loan                                | XXXXKSBC        | Individual | 05-10-2023  | Active         | 30-11-2023      | 47,000                                | 37,246             |
| SAKTHI FINANCE           | Commercial<br>Vehicle Loan                   | <u>XXXX6236</u> | Individual | 30-04-2023  | Active         | 31-12-2023      | 9,50,000                              | 11,12,211          |
| HDB                      | Personal Loan                                | XXXX4743        | Joint      | 15-04-2016  | Active         | 31-01-2024      | 1,50,000                              | 0                  |
| CITY UNION               | Business Loan - Priority Sector- Agriculture | <u>XXXX5249</u> | Individual | 22-12-2023  | No Suit Filed  | 31-12-2023      | 99,000                                | 99,000             |
| IDFC FIRST BANK          | Personal Loan                                | XXXX2618        | Individual | 24-09-2023  | No Suit Filed  | 31-12-2023      | 30,000                                | 4,181              |
| SAKTHI FINANCE           | Commercial<br>Vehicle Loan                   | XXXX4873        | Individual | 24-03-2022  | Closed         | 31-12-2023      | 3,25,000                              | 0                  |
| VIJAYA BANK              | Gold Loan                                    | XXXX0603        | Individual | 16-06-2020  | Closed         | 31-07-2020      | 75,000                                | 0                  |
| VIJAYA BANK              | Gold Loan                                    | XXXX0103        | Individual | 19-06-2019  | Closed         | 30-06-2020      | 59,000                                | 0                  |
| SAKTHI FINANCE           | Commercial<br>Vehicle Loan                   | XXXX1921        | Individual | 31-07-2018  | Closed         | 31-12-2023      | 4,25,000                              | 0                  |
| VIJAYA BANK              | Gold Loan                                    | XXXX2077        | Individual | 20-06-2018  | Closed         | 30-06-2019      | 39,000                                | 0                  |
| HOME CREDIT              | Consumer<br>Loan                             | XXXX3259        | Individual | 13-01-2018  | Closed         | 22-05-2019      | 15,042                                | 0                  |
| VIJAYA BANK              | Gold Loan                                    | XXXX1058        | Individual | 21-06-2016  | Closed         | 30-06-2017      | 37,000                                | 0                  |