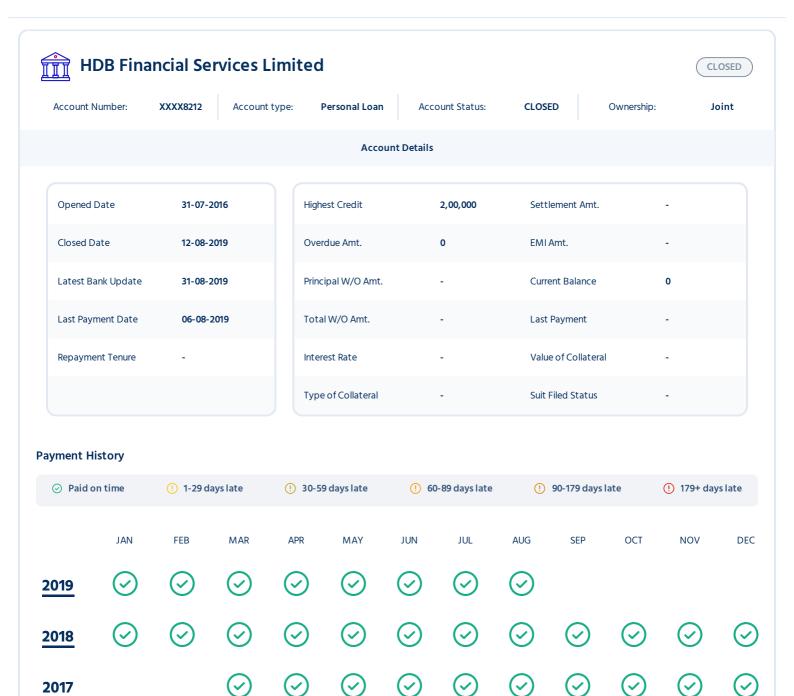

# **Summary: Loan Accounts**

This section displays summary of all your reported loan accounts found in the Credit Bureau database.

| Financial<br>Institution              | Account type               | Account No      | Ownership  | Opened Date | Account<br>Status | Latest Bank<br>Update | Loan Amount | Outstanding<br>Balance |
|---------------------------------------|----------------------------|-----------------|------------|-------------|-------------------|-----------------------|-------------|------------------------|
| Shriram Finance<br>Limited            | Two-wheeler<br>Loan        | XXXX0008        | Individual | 21-06-2017  | ACTIVE            | 29-02-2024            | 41,000      | 0                      |
| Shriram Finance<br>Limited            | Personal Loan              | XXXX0010        | Individual | 25-03-2019  | ACTIVE            | 29-02-2024            | 50,000      | 2,451                  |
| Shriram Finance<br>Limited            | Business Loan -<br>Secured | XXXX0001        | Individual | 09-11-2023  | ACTIVE            | 29-02-2024            | 65,000      | 50,775                 |
| HDB Financial<br>Services Limited     | Personal Loan              | XXXX8212        | Joint      | 31-07-2016  | CLOSED            | 31-08-2019            | 2,00,000    | 0                      |
| Karur Vysya<br>Bank Ltd               | Gold Loan                  | XXXX2520        | Individual | 21-09-2016  | CLOSED            | 30-09-2017            | 70,000      | 0                      |
| Bajaj Finserv                         | Consumer Loan              | XXXX5462        | Individual | 24-06-2017  | CLOSED            | 31-03-2021            | 15,500      | 0                      |
| Karur Vysya<br>Bank Ltd               | Gold Loan                  | XXXX6604        | Individual | 12-09-2017  | CLOSED            | 28-02-2018            | 70,000      | 0                      |
| Bajaj Finserv                         | Personal Loan              | <u>XXXX3795</u> | Individual | 27-11-2017  | Settled           | 30-06-2021            | 99,000      | 0                      |
| Karur Vysya<br>Bank Ltd               | Gold Loan                  | <u>XXXX4280</u> | Individual | 14-02-2018  | CLOSED            | 28-02-2019            | 84,000      | 0                      |
| Vistaar Financial<br>Services Pvt Ltd | Business Loan              | XXXX0639        | Joint      | 31-01-2018  | CLOSED            | 30-11-2022            | 3,00,000    | 0                      |
| Bajaj Finserv                         | Consumer Loan              | XXXX1302        | Individual | 09-05-2018  | CLOSED            | 31-03-2021            | 18,900      | 0                      |
| Bajaj Finserv                         | Consumer Loan              | <u>XXXX1163</u> | Individual | 26-06-2018  | CLOSED            | 31-03-2021            | 11,500      | 0                      |
| Shriram Finance<br>Limited            | Commercial<br>Vehicle Loan | <u>XXXX0001</u> | Guarantor  | 24-05-2018  | CLOSED            | 31-10-2020            | 1,79,448    | 0                      |
| Karur Vysya<br>Bank Ltd               | Gold Loan                  | <u>XXXX5321</u> | Individual | 14-02-2019  | CLOSED            | 31-10-2019            | 85,000      | 0                      |
| Shriram Finance<br>Limited            | Commercial<br>Vehicle Loan | <u>XXXX0005</u> | Guarantor  | 16-07-2019  | CLOSED            | 30-11-2019            | 30,000      | 0                      |
|                                       |                            |                 |            |             |                   |                       |             |                        |