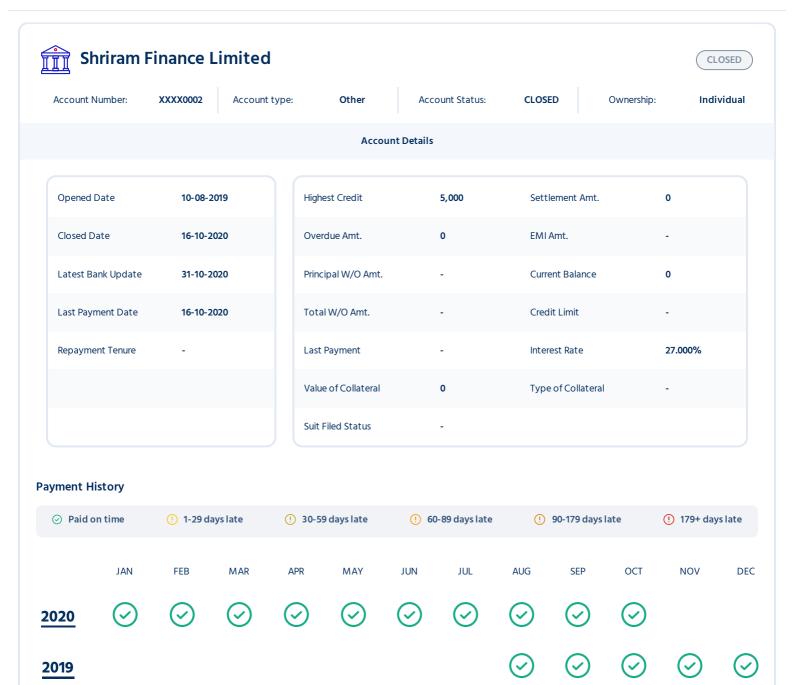

# **Summary: Credit Cards**

This section displays summary of all your reported credit cards found in the Credit Bureau database.

| Financial<br>Institution   | Account type | Account No      | Ownership  | Opened Date | Account<br>Status | Latest Bank<br>Update | Credit<br>Limit/Highest<br>Credit | Outstanding<br>Balance |
|----------------------------|--------------|-----------------|------------|-------------|-------------------|-----------------------|-----------------------------------|------------------------|
| HDFC Bank Ltd              | Credit Card  | XXXX9106        | Individual | 19-12-2012  | CLOSED            | 31-03-2017            | 33,751                            | 0                      |
| Bajaj Finserv              | Other        | XXXX5659        | Individual | 24-06-2017  | CLOSED            | 31-07-2019            | 1,209                             | 0                      |
| Bajaj Finserv              | Other        | XXXX1364        | Individual | 09-05-2018  | CLOSED            | 30-11-2019            | 1,849                             | 0                      |
| Shriram Finance<br>Limited | Other        | <u>XXXX0002</u> | Individual | 10-08-2019  | CLOSED            | 31-10-2020            | 5,000                             | 0                      |
|                            |              |                 |            |             |                   |                       |                                   |                        |