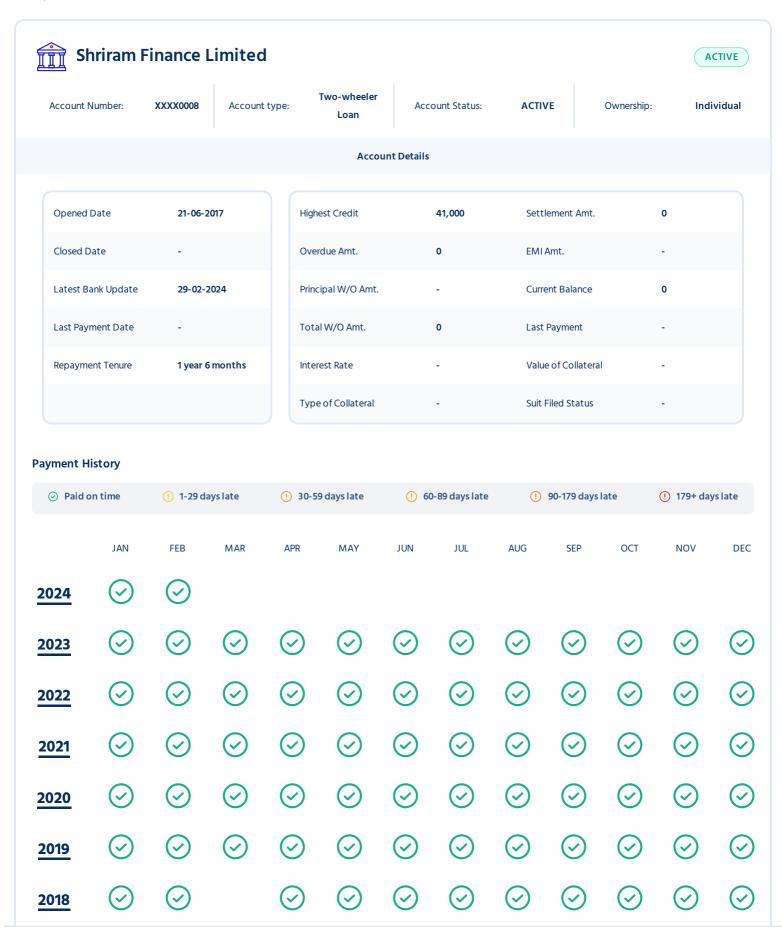

# **Summary: Loan Accounts**

This section displays summary of all your reported loan accounts found in the Credit Bureau database.

| Financial<br>Institution              | Account type               | Account No      | Ownership  | Opened Date | Account<br>Status | Latest Bank<br>Update | Loan Amount | Outstanding<br>Balance |
|---------------------------------------|----------------------------|-----------------|------------|-------------|-------------------|-----------------------|-------------|------------------------|
| Shriram Finance<br>Limited            | Two-wheeler<br>Loan        | XXXX0008        | Individual | 21-06-2017  | ACTIVE            | 29-02-2024            | 41,000      | 0                      |
| Shriram Finance<br>Limited            | Personal Loan              | XXXX0010        | Individual | 25-03-2019  | ACTIVE            | 29-02-2024            | 50,000      | 2,451                  |
| Shriram Finance<br>Limited            | Business Loan -<br>Secured | XXXX0001        | Individual | 09-11-2023  | ACTIVE            | 29-02-2024            | 65,000      | 50,775                 |
| HDB Financial<br>Services Limited     | Personal Loan              | XXXX8212        | Joint      | 31-07-2016  | CLOSED            | 31-08-2019            | 2,00,000    | 0                      |
| Karur Vysya<br>Bank Ltd               | Gold Loan                  | XXXX2520        | Individual | 21-09-2016  | CLOSED            | 30-09-2017            | 70,000      | 0                      |
| Bajaj Finserv                         | Consumer Loan              | XXXX5462        | Individual | 24-06-2017  | CLOSED            | 31-03-2021            | 15,500      | 0                      |
| Karur Vysya<br>Bank Ltd               | Gold Loan                  | XXXX6604        | Individual | 12-09-2017  | CLOSED            | 28-02-2018            | 70,000      | 0                      |
| Bajaj Finserv                         | Personal Loan              | <u>XXXX3795</u> | Individual | 27-11-2017  | Settled           | 30-06-2021            | 99,000      | 0                      |
| Karur Vysya<br>Bank Ltd               | Gold Loan                  | <u>XXXX4280</u> | Individual | 14-02-2018  | CLOSED            | 28-02-2019            | 84,000      | 0                      |
| Vistaar Financial<br>Services Pvt Ltd | Business Loan              | XXXX0639        | Joint      | 31-01-2018  | CLOSED            | 30-11-2022            | 3,00,000    | 0                      |
| Bajaj Finserv                         | Consumer Loan              | XXXX1302        | Individual | 09-05-2018  | CLOSED            | 31-03-2021            | 18,900      | 0                      |
| Bajaj Finserv                         | Consumer Loan              | <u>XXXX1163</u> | Individual | 26-06-2018  | CLOSED            | 31-03-2021            | 11,500      | 0                      |
| Shriram Finance<br>Limited            | Commercial<br>Vehicle Loan | <u>XXXX0001</u> | Guarantor  | 24-05-2018  | CLOSED            | 31-10-2020            | 1,79,448    | 0                      |
| Karur Vysya<br>Bank Ltd               | Gold Loan                  | <u>XXXX5321</u> | Individual | 14-02-2019  | CLOSED            | 31-10-2019            | 85,000      | 0                      |
| Shriram Finance<br>Limited            | Commercial<br>Vehicle Loan | <u>XXXX0005</u> | Guarantor  | 16-07-2019  | CLOSED            | 30-11-2019            | 30,000      | 0                      |
|                                       |                            |                 |            |             |                   |                       |             |                        |

### **Account Details**

This section has information provided to our Bureau Partner by banks, credit/financial institutions and other credit grantors with whom you have a credit/loan account

paisabazaar

### **Account Details**

| Opened Date        | 31-01-2018 |
|--------------------|------------|
| Closed Date        | 30-09-2019 |
| Latest Bank Update | 30-11-2022 |
| Last Payment Date  | 30-09-2019 |
| Repayment Tenure   | -          |
|                    |            |

| Highest Credit     | 3,00,000 | Settlement Amt.     | - |
|--------------------|----------|---------------------|---|
| Overdue Amt.       | 0        | EMI Amt.            | - |
| Principal W/O Amt. | -        | Current Balance     | 0 |
| Total W/O Amt.     | -        | Last Payment        | - |
| Interest Rate      | -        | Value of Collateral | - |
| Type of Collateral | -        | Suit Filed Status   | - |

| Payment History |         |               |          |                   |         |                   |         |         |             |         |                  |         |
|-----------------|---------|---------------|----------|-------------------|---------|-------------------|---------|---------|-------------|---------|------------------|---------|
|                 | n time  | <u>1-29 d</u> | ays late | ! 30-59 days late |         | ! 60-89 days late |         | (!)     | 90-179 days | ate     | ① 179+ days late |         |
|                 | JAN     | FEB           | MAR      | APR               | MAY     | JUN               | JUL     | AUG     | SEP         | ОСТ     | NOV              | DEC     |
| 2022            | $\odot$ | $\odot$       | $\odot$  | $\odot$           | $\odot$ | $\odot$           |         | $\odot$ | $\odot$     | $\odot$ | $\odot$          |         |
| 2021            | $\odot$ | $\odot$       | $\odot$  | $\odot$           | $\odot$ | $\odot$           | $\odot$ | $\odot$ | $\odot$     | $\odot$ | $\odot$          | $\odot$ |
| 2020            | $\odot$ | $\odot$       | $\odot$  | $\odot$           | $\odot$ |                   | $\odot$ | $\odot$ | $\odot$     | $\odot$ | $\odot$          | $\odot$ |
| 2019            | $\odot$ | $\odot$       | $\odot$  | $\odot$           | $\odot$ | $\odot$           | $\odot$ | $\odot$ | $\odot$     | $\odot$ | $\odot$          | $\odot$ |