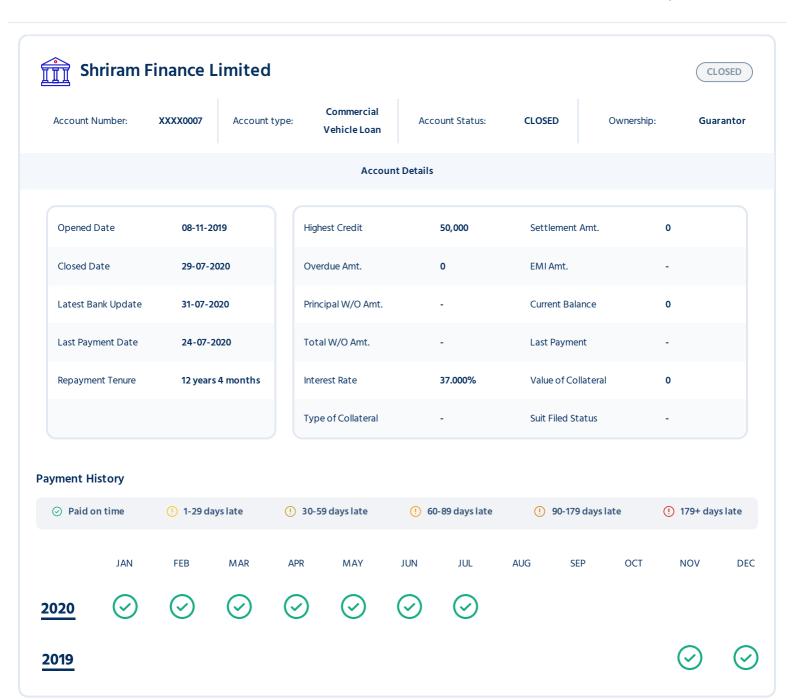

|                                |                            | Account No      | Ownership  | Opened Date  | Account<br>Status | Latest Bank<br>Update | Loan Amount | Outstanding<br>Balance |
|--------------------------------|----------------------------|-----------------|------------|--------------|-------------------|-----------------------|-------------|------------------------|
|                                | Business Loan -<br>Secured | XXXX0900        | Individual | 30-09-2019 ( | Settled           | 31-01-2024            | 4,50,000    | 0                      |
| HDB Financial Forvices Limited | Personal Loan              | <u>XXXX7328</u> | Individual | 14-10-2019 ( | Settled           | 30-06-2023            | 2,35,444    | 0                      |
|                                | Commercial<br>Vehicle Loan | <u>XXXX0007</u> | Guarantor  | 08-11-2019 ( | CLOSED            | 31-07-2020            | 50,000      | 0                      |