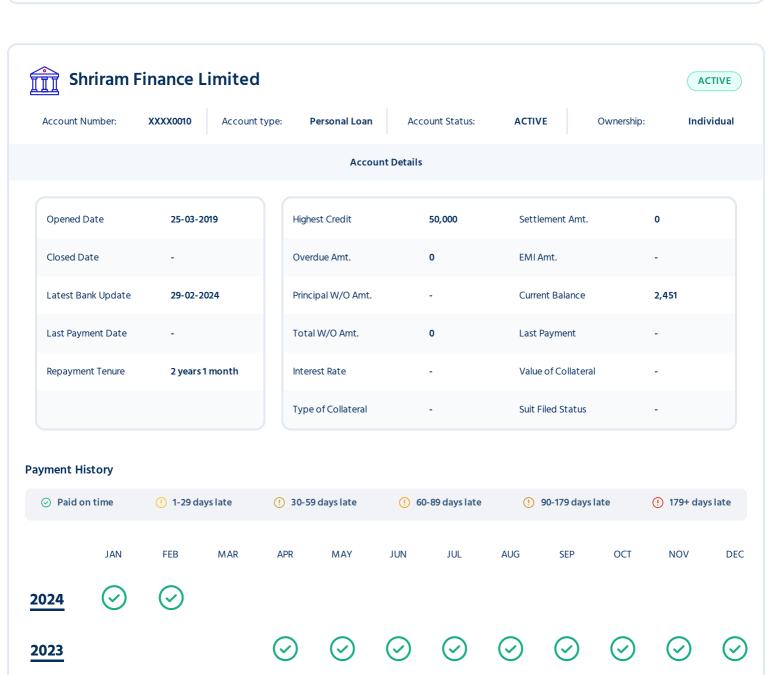

# **Summary: Loan Accounts**

This section displays summary of all your reported loan accounts found in the Credit Bureau database.

| Financial<br>Institution              | Account type               | Account No      | Ownership  | Opened Date | Account<br>Status | Latest Bank<br>Update | Loan Amount | Outstanding<br>Balance |
|---------------------------------------|----------------------------|-----------------|------------|-------------|-------------------|-----------------------|-------------|------------------------|
| Shriram Finance<br>Limited            | Two-wheeler<br>Loan        | XXXX0008        | Individual | 21-06-2017  | ACTIVE            | 29-02-2024            | 41,000      | 0                      |
| Shriram Finance<br>Limited            | Personal Loan              | XXXX0010        | Individual | 25-03-2019  | ACTIVE            | 29-02-2024            | 50,000      | 2,451                  |
| Shriram Finance<br>Limited            | Business Loan -<br>Secured | XXXX0001        | Individual | 09-11-2023  | ACTIVE            | 29-02-2024            | 65,000      | 50,775                 |
| HDB Financial<br>Services Limited     | Personal Loan              | XXXX8212        | Joint      | 31-07-2016  | CLOSED            | 31-08-2019            | 2,00,000    | 0                      |
| Karur Vysya<br>Bank Ltd               | Gold Loan                  | XXXX2520        | Individual | 21-09-2016  | CLOSED            | 30-09-2017            | 70,000      | 0                      |
| Bajaj Finserv                         | Consumer Loan              | XXXX5462        | Individual | 24-06-2017  | CLOSED            | 31-03-2021            | 15,500      | 0                      |
| Karur Vysya<br>Bank Ltd               | Gold Loan                  | XXXX6604        | Individual | 12-09-2017  | CLOSED            | 28-02-2018            | 70,000      | 0                      |
| Bajaj Finserv                         | Personal Loan              | <u>XXXX3795</u> | Individual | 27-11-2017  | Settled           | 30-06-2021            | 99,000      | 0                      |
| Karur Vysya<br>Bank Ltd               | Gold Loan                  | <u>XXXX4280</u> | Individual | 14-02-2018  | CLOSED            | 28-02-2019            | 84,000      | 0                      |
| Vistaar Financial<br>Services Pvt Ltd | Business Loan              | XXXX0639        | Joint      | 31-01-2018  | CLOSED            | 30-11-2022            | 3,00,000    | 0                      |
| Bajaj Finserv                         | Consumer Loan              | XXXX1302        | Individual | 09-05-2018  | CLOSED            | 31-03-2021            | 18,900      | 0                      |
| Bajaj Finserv                         | Consumer Loan              | <u>XXXX1163</u> | Individual | 26-06-2018  | CLOSED            | 31-03-2021            | 11,500      | 0                      |
| Shriram Finance<br>Limited            | Commercial<br>Vehicle Loan | <u>XXXX0001</u> | Guarantor  | 24-05-2018  | CLOSED            | 31-10-2020            | 1,79,448    | 0                      |
| Karur Vysya<br>Bank Ltd               | Gold Loan                  | <u>XXXX5321</u> | Individual | 14-02-2019  | CLOSED            | 31-10-2019            | 85,000      | 0                      |
| Shriram Finance<br>Limited            | Commercial<br>Vehicle Loan | <u>XXXX0005</u> | Guarantor  | 16-07-2019  | CLOSED            | 30-11-2019            | 30,000      | 0                      |
|                                       |                            |                 |            |             |                   |                       |             |                        |