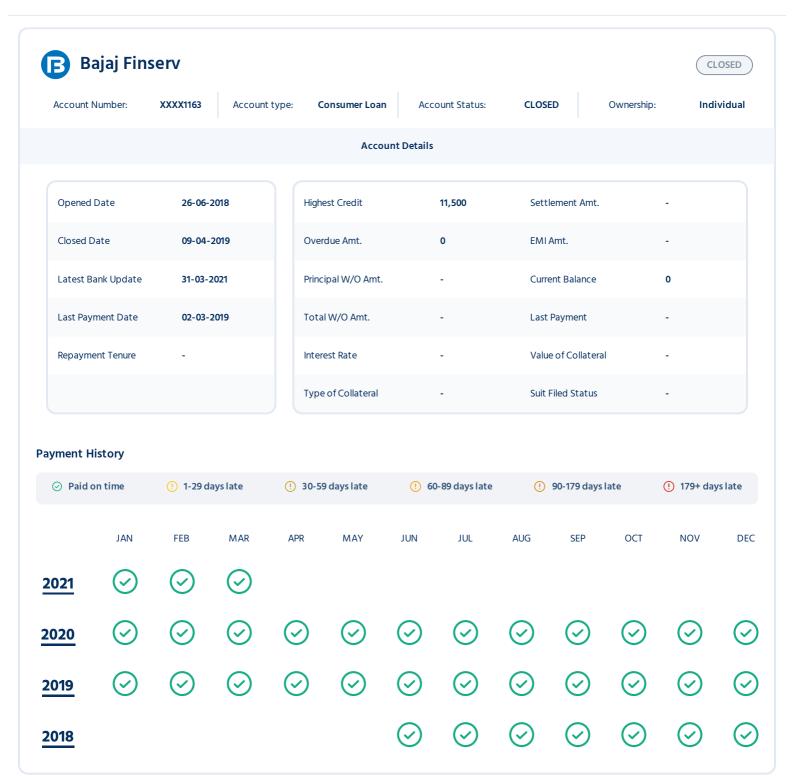

# **Summary: Loan Accounts**

This section displays summary of all your reported loan accounts found in the Credit Bureau database.

| Financial<br>Institution              | Account type               | Account No      | Ownership  | Opened Date | Account<br>Status | Latest Bank<br>Update | Loan Amount | Outstanding<br>Balance |
|---------------------------------------|----------------------------|-----------------|------------|-------------|-------------------|-----------------------|-------------|------------------------|
| Shriram Finance<br>Limited            | Two-wheeler<br>Loan        | XXXX0008        | Individual | 21-06-2017  | ACTIVE            | 29-02-2024            | 41,000      | 0                      |
| Shriram Finance<br>Limited            | Personal Loan              | XXXX0010        | Individual | 25-03-2019  | ACTIVE            | 29-02-2024            | 50,000      | 2,451                  |
| Shriram Finance<br>Limited            | Business Loan -<br>Secured | XXXX0001        | Individual | 09-11-2023  | ACTIVE            | 29-02-2024            | 65,000      | 50,775                 |
| HDB Financial<br>Services Limited     | Personal Loan              | XXXX8212        | Joint      | 31-07-2016  | CLOSED            | 31-08-2019            | 2,00,000    | 0                      |
| Karur Vysya<br>Bank Ltd               | Gold Loan                  | XXXX2520        | Individual | 21-09-2016  | CLOSED            | 30-09-2017            | 70,000      | 0                      |
| Bajaj Finserv                         | Consumer Loan              | XXXX5462        | Individual | 24-06-2017  | CLOSED            | 31-03-2021            | 15,500      | 0                      |
| Karur Vysya<br>Bank Ltd               | Gold Loan                  | XXXX6604        | Individual | 12-09-2017  | CLOSED            | 28-02-2018            | 70,000      | 0                      |
| Bajaj Finserv                         | Personal Loan              | <u>XXXX3795</u> | Individual | 27-11-2017  | Settled           | 30-06-2021            | 99,000      | 0                      |
| Karur Vysya<br>Bank Ltd               | Gold Loan                  | <u>XXXX4280</u> | Individual | 14-02-2018  | CLOSED            | 28-02-2019            | 84,000      | 0                      |
| Vistaar Financial<br>Services Pvt Ltd | Business Loan              | XXXX0639        | Joint      | 31-01-2018  | CLOSED            | 30-11-2022            | 3,00,000    | 0                      |
| Bajaj Finserv                         | Consumer Loan              | XXXX1302        | Individual | 09-05-2018  | CLOSED            | 31-03-2021            | 18,900      | 0                      |
| Bajaj Finserv                         | Consumer Loan              | <u>XXXX1163</u> | Individual | 26-06-2018  | CLOSED            | 31-03-2021            | 11,500      | 0                      |
| Shriram Finance<br>Limited            | Commercial<br>Vehicle Loan | <u>XXXX0001</u> | Guarantor  | 24-05-2018  | CLOSED            | 31-10-2020            | 1,79,448    | 0                      |
| Karur Vysya<br>Bank Ltd               | Gold Loan                  | <u>XXXX5321</u> | Individual | 14-02-2019  | CLOSED            | 31-10-2019            | 85,000      | 0                      |
| Shriram Finance<br>Limited            | Commercial<br>Vehicle Loan | <u>XXXX0005</u> | Guarantor  | 16-07-2019  | CLOSED            | 30-11-2019            | 30,000      | 0                      |
|                                       |                            |                 |            |             |                   |                       |             |                        |