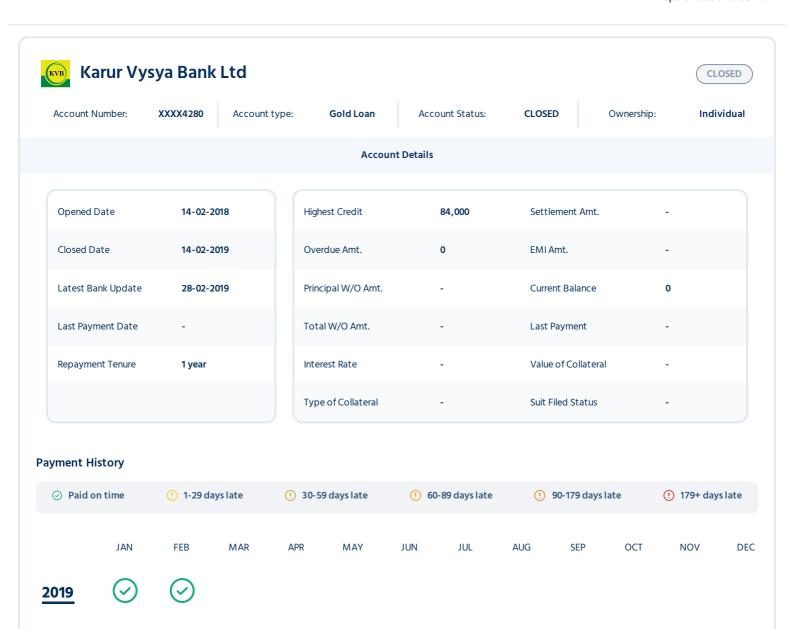

# **Summary: Loan Accounts**

This section displays summary of all your reported loan accounts found in the Credit Bureau database.

| Financial<br>Institution              | Account type               | Account No      | Ownership  | Opened Date | Account<br>Status | Latest Bank<br>Update | Loan Amount | Outstanding<br>Balance |
|---------------------------------------|----------------------------|-----------------|------------|-------------|-------------------|-----------------------|-------------|------------------------|
| Shriram Finance<br>Limited            | Two-wheeler<br>Loan        | XXXX0008        | Individual | 21-06-2017  | ACTIVE            | 29-02-2024            | 41,000      | 0                      |
| Shriram Finance<br>Limited            | Personal Loan              | XXXX0010        | Individual | 25-03-2019  | ACTIVE            | 29-02-2024            | 50,000      | 2,451                  |
| Shriram Finance<br>Limited            | Business Loan -<br>Secured | XXXX0001        | Individual | 09-11-2023  | ACTIVE            | 29-02-2024            | 65,000      | 50,775                 |
| HDB Financial<br>Services Limited     | Personal Loan              | XXXX8212        | Joint      | 31-07-2016  | CLOSED            | 31-08-2019            | 2,00,000    | 0                      |
| Karur Vysya<br>Bank Ltd               | Gold Loan                  | XXXX2520        | Individual | 21-09-2016  | CLOSED            | 30-09-2017            | 70,000      | 0                      |
| Bajaj Finserv                         | Consumer Loan              | XXXX5462        | Individual | 24-06-2017  | CLOSED            | 31-03-2021            | 15,500      | 0                      |
| Karur Vysya<br>Bank Ltd               | Gold Loan                  | XXXX6604        | Individual | 12-09-2017  | CLOSED            | 28-02-2018            | 70,000      | 0                      |
| Bajaj Finserv                         | Personal Loan              | <u>XXXX3795</u> | Individual | 27-11-2017  | Settled           | 30-06-2021            | 99,000      | 0                      |
| Karur Vysya<br>Bank Ltd               | Gold Loan                  | <u>XXXX4280</u> | Individual | 14-02-2018  | CLOSED            | 28-02-2019            | 84,000      | 0                      |
| Vistaar Financial<br>Services Pvt Ltd | Business Loan              | XXXX0639        | Joint      | 31-01-2018  | CLOSED            | 30-11-2022            | 3,00,000    | 0                      |
| Bajaj Finserv                         | Consumer Loan              | XXXX1302        | Individual | 09-05-2018  | CLOSED            | 31-03-2021            | 18,900      | 0                      |
| Bajaj Finserv                         | Consumer Loan              | <u>XXXX1163</u> | Individual | 26-06-2018  | CLOSED            | 31-03-2021            | 11,500      | 0                      |
| Shriram Finance<br>Limited            | Commercial<br>Vehicle Loan | <u>XXXX0001</u> | Guarantor  | 24-05-2018  | CLOSED            | 31-10-2020            | 1,79,448    | 0                      |
| Karur Vysya<br>Bank Ltd               | Gold Loan                  | <u>XXXX5321</u> | Individual | 14-02-2019  | CLOSED            | 31-10-2019            | 85,000      | 0                      |
| Shriram Finance<br>Limited            | Commercial<br>Vehicle Loan | <u>XXXX0005</u> | Guarantor  | 16-07-2019  | CLOSED            | 30-11-2019            | 30,000      | 0                      |
|                                       |                            |                 |            |             |                   |                       |             |                        |