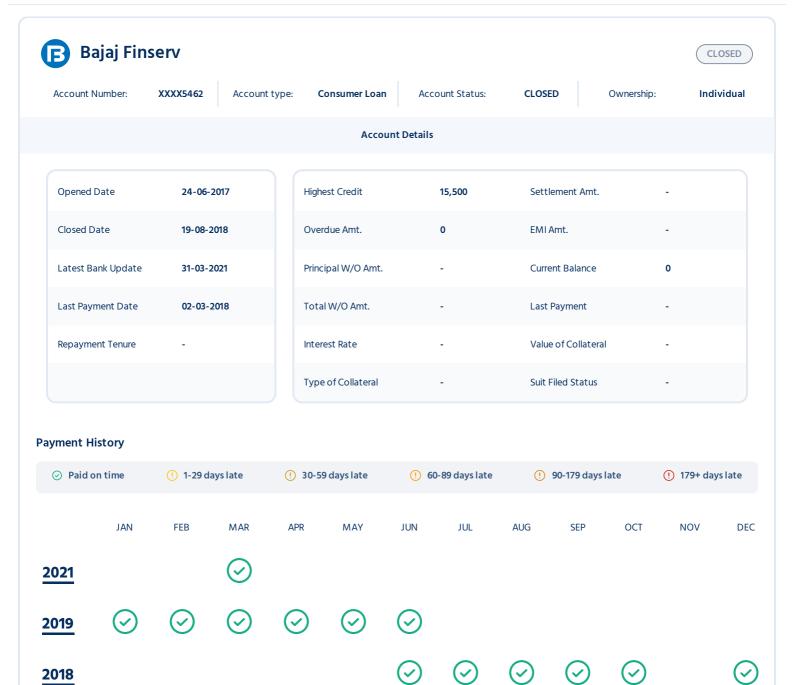

# **Summary: Loan Accounts**

This section displays summary of all your reported loan accounts found in the Credit Bureau database.

| Financial<br>Institution              | Account type               | Account No      | Ownership  | Opened Date | Account<br>Status | Latest Bank<br>Update | Loan Amount | Outstanding<br>Balance |
|---------------------------------------|----------------------------|-----------------|------------|-------------|-------------------|-----------------------|-------------|------------------------|
| Shriram Finance<br>Limited            | Two-wheeler<br>Loan        | XXXX0008        | Individual | 21-06-2017  | ACTIVE            | 29-02-2024            | 41,000      | 0                      |
| Shriram Finance<br>Limited            | Personal Loan              | XXXX0010        | Individual | 25-03-2019  | ACTIVE            | 29-02-2024            | 50,000      | 2,451                  |
| Shriram Finance<br>Limited            | Business Loan -<br>Secured | XXXX0001        | Individual | 09-11-2023  | ACTIVE            | 29-02-2024            | 65,000      | 50,775                 |
| HDB Financial<br>Services Limited     | Personal Loan              | XXXX8212        | Joint      | 31-07-2016  | CLOSED            | 31-08-2019            | 2,00,000    | 0                      |
| Karur Vysya<br>Bank Ltd               | Gold Loan                  | XXXX2520        | Individual | 21-09-2016  | CLOSED            | 30-09-2017            | 70,000      | 0                      |
| Bajaj Finserv                         | Consumer Loan              | XXXX5462        | Individual | 24-06-2017  | CLOSED            | 31-03-2021            | 15,500      | 0                      |
| Karur Vysya<br>Bank Ltd               | Gold Loan                  | XXXX6604        | Individual | 12-09-2017  | CLOSED            | 28-02-2018            | 70,000      | 0                      |
| Bajaj Finserv                         | Personal Loan              | <u>XXXX3795</u> | Individual | 27-11-2017  | Settled           | 30-06-2021            | 99,000      | 0                      |
| Karur Vysya<br>Bank Ltd               | Gold Loan                  | <u>XXXX4280</u> | Individual | 14-02-2018  | CLOSED            | 28-02-2019            | 84,000      | 0                      |
| Vistaar Financial<br>Services Pvt Ltd | Business Loan              | XXXX0639        | Joint      | 31-01-2018  | CLOSED            | 30-11-2022            | 3,00,000    | 0                      |
| Bajaj Finserv                         | Consumer Loan              | XXXX1302        | Individual | 09-05-2018  | CLOSED            | 31-03-2021            | 18,900      | 0                      |
| Bajaj Finserv                         | Consumer Loan              | <u>XXXX1163</u> | Individual | 26-06-2018  | CLOSED            | 31-03-2021            | 11,500      | 0                      |
| Shriram Finance<br>Limited            | Commercial<br>Vehicle Loan | <u>XXXX0001</u> | Guarantor  | 24-05-2018  | CLOSED            | 31-10-2020            | 1,79,448    | 0                      |
| Karur Vysya<br>Bank Ltd               | Gold Loan                  | <u>XXXX5321</u> | Individual | 14-02-2019  | CLOSED            | 31-10-2019            | 85,000      | 0                      |
| Shriram Finance<br>Limited            | Commercial<br>Vehicle Loan | <u>XXXX0005</u> | Guarantor  | 16-07-2019  | CLOSED            | 30-11-2019            | 30,000      | 0                      |
|                                       |                            |                 |            |             |                   |                       |             |                        |