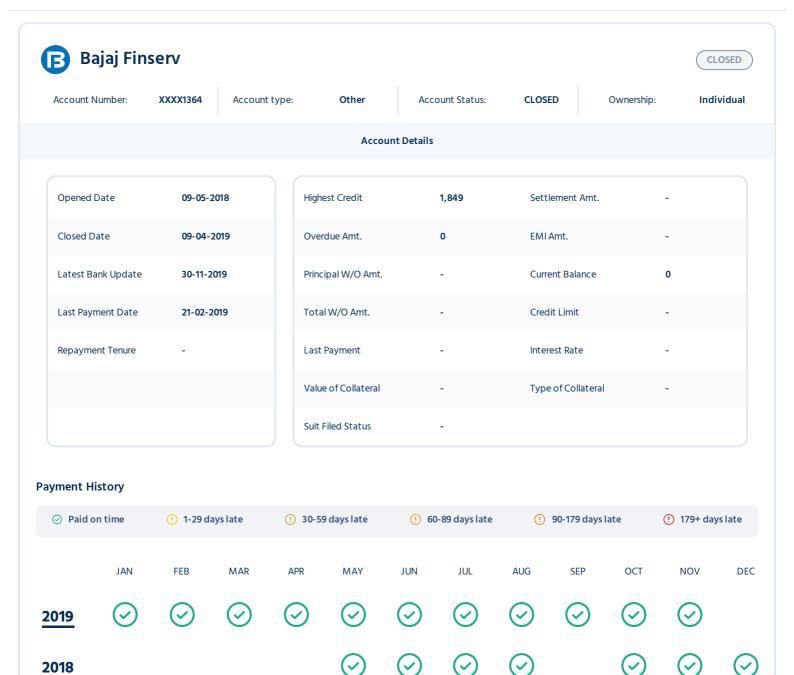

# **Summary: Credit Cards**

This section displays summary of all your reported credit cards found in the Credit Bureau database.

| Financial<br>Institution   | Account type | Account No      | Ownership  | Opened Date | Account<br>Status | Latest Bank<br>Update | Credit<br>Limit/Highest<br>Credit | Outstanding<br>Balance |
|----------------------------|--------------|-----------------|------------|-------------|-------------------|-----------------------|-----------------------------------|------------------------|
| HDFC Bank Ltd              | Credit Card  | XXXX9106        | Individual | 19-12-2012  | CLOSED            | 31-03-2017            | 33,751                            | 0                      |
| Bajaj Finserv              | Other        | XXXX5659        | Individual | 24-06-2017  | CLOSED            | 31-07-2019            | 1,209                             | 0                      |
| Bajaj Finserv              | Other        | XXXX1364        | Individual | 09-05-2018  | CLOSED            | 30-11-2019            | 1,849                             | 0                      |
| Shriram Finance<br>Limited | Other        | <u>XXXX0002</u> | Individual | 10-08-2019  | CLOSED            | 31-10-2020            | 5,000                             | 0                      |
|                            |              |                 |            |             |                   |                       |                                   |                        |