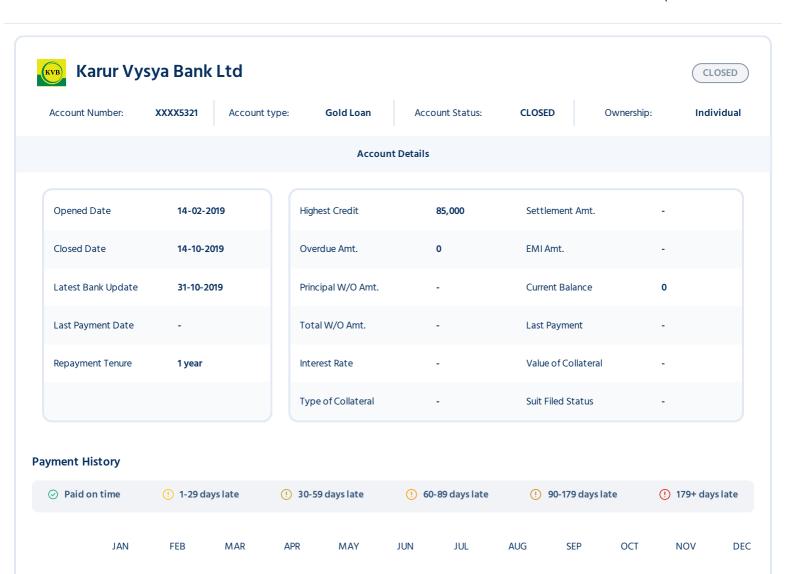

# **Summary: Loan Accounts**

This section displays summary of all your reported loan accounts found in the Credit Bureau database.

| Financial<br>Institution              | Account type               | Account No      | Ownership  | Opened Date | Account<br>Status | Latest Bank<br>Update | Loan Amount | Outstanding<br>Balance |
|---------------------------------------|----------------------------|-----------------|------------|-------------|-------------------|-----------------------|-------------|------------------------|
| Shriram Finance<br>Limited            | Two-wheeler<br>Loan        | XXXX0008        | Individual | 21-06-2017  | ACTIVE            | 29-02-2024            | 41,000      | 0                      |
| Shriram Finance<br>Limited            | Personal Loan              | XXXX0010        | Individual | 25-03-2019  | ACTIVE            | 29-02-2024            | 50,000      | 2,451                  |
| Shriram Finance<br>Limited            | Business Loan -<br>Secured | XXXX0001        | Individual | 09-11-2023  | ACTIVE            | 29-02-2024            | 65,000      | 50,775                 |
| HDB Financial<br>Services Limited     | Personal Loan              | XXXX8212        | Joint      | 31-07-2016  | CLOSED            | 31-08-2019            | 2,00,000    | 0                      |
| Karur Vysya<br>Bank Ltd               | Gold Loan                  | XXXX2520        | Individual | 21-09-2016  | CLOSED            | 30-09-2017            | 70,000      | 0                      |
| Bajaj Finserv                         | Consumer Loan              | XXXX5462        | Individual | 24-06-2017  | CLOSED            | 31-03-2021            | 15,500      | 0                      |
| Karur Vysya<br>Bank Ltd               | Gold Loan                  | XXXX6604        | Individual | 12-09-2017  | CLOSED            | 28-02-2018            | 70,000      | 0                      |
| Bajaj Finserv                         | Personal Loan              | <u>XXXX3795</u> | Individual | 27-11-2017  | Settled           | 30-06-2021            | 99,000      | 0                      |
| Karur Vysya<br>Bank Ltd               | Gold Loan                  | <u>XXXX4280</u> | Individual | 14-02-2018  | CLOSED            | 28-02-2019            | 84,000      | 0                      |
| Vistaar Financial<br>Services Pvt Ltd | Business Loan              | XXXX0639        | Joint      | 31-01-2018  | CLOSED            | 30-11-2022            | 3,00,000    | 0                      |
| Bajaj Finserv                         | Consumer Loan              | XXXX1302        | Individual | 09-05-2018  | CLOSED            | 31-03-2021            | 18,900      | 0                      |
| Bajaj Finserv                         | Consumer Loan              | <u>XXXX1163</u> | Individual | 26-06-2018  | CLOSED            | 31-03-2021            | 11,500      | 0                      |
| Shriram Finance<br>Limited            | Commercial<br>Vehicle Loan | <u>XXXX0001</u> | Guarantor  | 24-05-2018  | CLOSED            | 31-10-2020            | 1,79,448    | 0                      |
| Karur Vysya<br>Bank Ltd               | Gold Loan                  | <u>XXXX5321</u> | Individual | 14-02-2019  | CLOSED            | 31-10-2019            | 85,000      | 0                      |
| Shriram Finance<br>Limited            | Commercial<br>Vehicle Loan | <u>XXXX0005</u> | Guarantor  | 16-07-2019  | CLOSED            | 30-11-2019            | 30,000      | 0                      |
|                                       |                            |                 |            |             |                   |                       |             |                        |