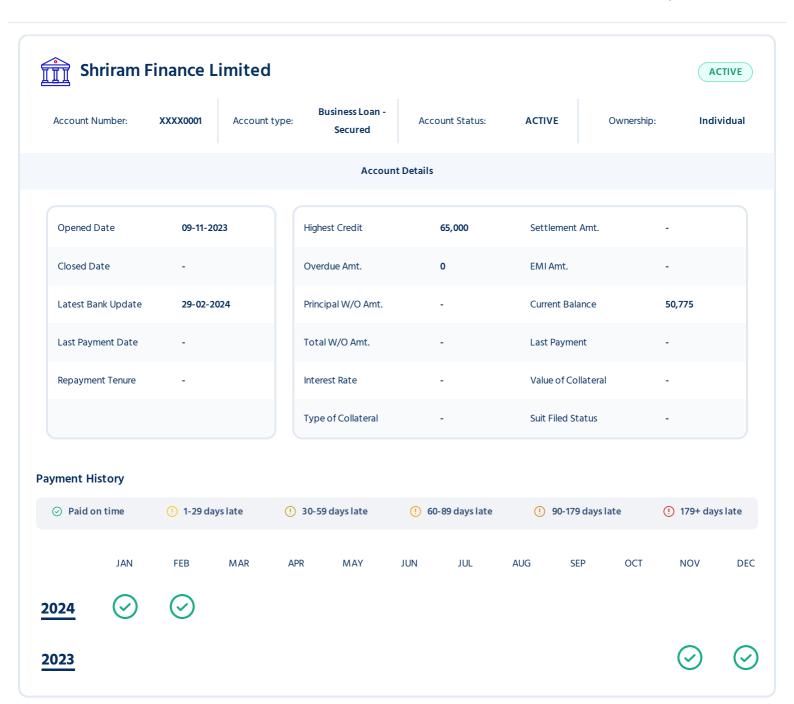

# **Summary: Loan Accounts**

This section displays summary of all your reported loan accounts found in the Credit Bureau database.

| Financial<br>Institution              | Account type               | Account No      | Ownership  | Opened Date | Account<br>Status | Latest Bank<br>Update | Loan Amount | Outstanding<br>Balance |
|---------------------------------------|----------------------------|-----------------|------------|-------------|-------------------|-----------------------|-------------|------------------------|
| Shriram Finance<br>Limited            | Two-wheeler<br>Loan        | XXXX0008        | Individual | 21-06-2017  | ACTIVE            | 29-02-2024            | 41,000      | 0                      |
| Shriram Finance<br>Limited            | Personal Loan              | XXXX0010        | Individual | 25-03-2019  | ACTIVE            | 29-02-2024            | 50,000      | 2,451                  |
| Shriram Finance<br>Limited            | Business Loan -<br>Secured | XXXX0001        | Individual | 09-11-2023  | ACTIVE            | 29-02-2024            | 65,000      | 50,775                 |
| HDB Financial<br>Services Limited     | Personal Loan              | XXXX8212        | Joint      | 31-07-2016  | CLOSED            | 31-08-2019            | 2,00,000    | 0                      |
| Karur Vysya<br>Bank Ltd               | Gold Loan                  | XXXX2520        | Individual | 21-09-2016  | CLOSED            | 30-09-2017            | 70,000      | 0                      |
| Bajaj Finserv                         | Consumer Loan              | XXXX5462        | Individual | 24-06-2017  | CLOSED            | 31-03-2021            | 15,500      | 0                      |
| Karur Vysya<br>Bank Ltd               | Gold Loan                  | XXXX6604        | Individual | 12-09-2017  | CLOSED            | 28-02-2018            | 70,000      | 0                      |
| Bajaj Finserv                         | Personal Loan              | <u>XXXX3795</u> | Individual | 27-11-2017  | Settled           | 30-06-2021            | 99,000      | 0                      |
| Karur Vysya<br>Bank Ltd               | Gold Loan                  | <u>XXXX4280</u> | Individual | 14-02-2018  | CLOSED            | 28-02-2019            | 84,000      | 0                      |
| Vistaar Financial<br>Services Pvt Ltd | Business Loan              | XXXX0639        | Joint      | 31-01-2018  | CLOSED            | 30-11-2022            | 3,00,000    | 0                      |
| Bajaj Finserv                         | Consumer Loan              | XXXX1302        | Individual | 09-05-2018  | CLOSED            | 31-03-2021            | 18,900      | 0                      |
| Bajaj Finserv                         | Consumer Loan              | <u>XXXX1163</u> | Individual | 26-06-2018  | CLOSED            | 31-03-2021            | 11,500      | 0                      |
| Shriram Finance<br>Limited            | Commercial<br>Vehicle Loan | <u>XXXX0001</u> | Guarantor  | 24-05-2018  | CLOSED            | 31-10-2020            | 1,79,448    | 0                      |
| Karur Vysya<br>Bank Ltd               | Gold Loan                  | <u>XXXX5321</u> | Individual | 14-02-2019  | CLOSED            | 31-10-2019            | 85,000      | 0                      |
| Shriram Finance<br>Limited            | Commercial<br>Vehicle Loan | <u>XXXX0005</u> | Guarantor  | 16-07-2019  | CLOSED            | 30-11-2019            | 30,000      | 0                      |
|                                       |                            |                 |            |             |                   |                       |             |                        |