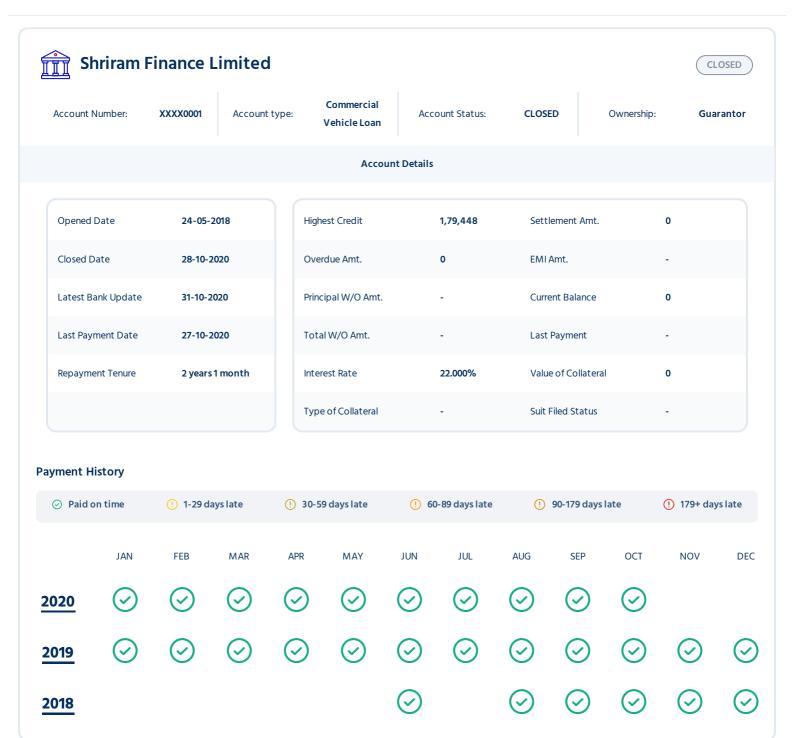

# **Summary: Loan Accounts**

This section displays summary of all your reported loan accounts found in the Credit Bureau database.

| Financial<br>Institution              | Account type               | Account No      | Ownership  | Opened Date | Account<br>Status | Latest Bank<br>Update | Loan Amount | Outstanding<br>Balance |
|---------------------------------------|----------------------------|-----------------|------------|-------------|-------------------|-----------------------|-------------|------------------------|
| Shriram Finance<br>Limited            | Two-wheeler<br>Loan        | XXXX0008        | Individual | 21-06-2017  | ACTIVE            | 29-02-2024            | 41,000      | 0                      |
| Shriram Finance<br>Limited            | Personal Loan              | XXXX0010        | Individual | 25-03-2019  | ACTIVE            | 29-02-2024            | 50,000      | 2,451                  |
| Shriram Finance<br>Limited            | Business Loan -<br>Secured | XXXX0001        | Individual | 09-11-2023  | ACTIVE            | 29-02-2024            | 65,000      | 50,775                 |
| HDB Financial<br>Services Limited     | Personal Loan              | XXXX8212        | Joint      | 31-07-2016  | CLOSED            | 31-08-2019            | 2,00,000    | 0                      |
| Karur Vysya<br>Bank Ltd               | Gold Loan                  | XXXX2520        | Individual | 21-09-2016  | CLOSED            | 30-09-2017            | 70,000      | 0                      |
| Bajaj Finserv                         | Consumer Loan              | XXXX5462        | Individual | 24-06-2017  | CLOSED            | 31-03-2021            | 15,500      | 0                      |
| Karur Vysya<br>Bank Ltd               | Gold Loan                  | XXXX6604        | Individual | 12-09-2017  | CLOSED            | 28-02-2018            | 70,000      | 0                      |
| Bajaj Finserv                         | Personal Loan              | <u>XXXX3795</u> | Individual | 27-11-2017  | Settled           | 30-06-2021            | 99,000      | 0                      |
| Karur Vysya<br>Bank Ltd               | Gold Loan                  | <u>XXXX4280</u> | Individual | 14-02-2018  | CLOSED            | 28-02-2019            | 84,000      | 0                      |
| Vistaar Financial<br>Services Pvt Ltd | Business Loan              | XXXX0639        | Joint      | 31-01-2018  | CLOSED            | 30-11-2022            | 3,00,000    | 0                      |
| Bajaj Finserv                         | Consumer Loan              | XXXX1302        | Individual | 09-05-2018  | CLOSED            | 31-03-2021            | 18,900      | 0                      |
| Bajaj Finserv                         | Consumer Loan              | <u>XXXX1163</u> | Individual | 26-06-2018  | CLOSED            | 31-03-2021            | 11,500      | 0                      |
| Shriram Finance<br>Limited            | Commercial<br>Vehicle Loan | <u>XXXX0001</u> | Guarantor  | 24-05-2018  | CLOSED            | 31-10-2020            | 1,79,448    | 0                      |
| Karur Vysya<br>Bank Ltd               | Gold Loan                  | <u>XXXX5321</u> | Individual | 14-02-2019  | CLOSED            | 31-10-2019            | 85,000      | 0                      |
| Shriram Finance<br>Limited            | Commercial<br>Vehicle Loan | <u>XXXX0005</u> | Guarantor  | 16-07-2019  | CLOSED            | 30-11-2019            | 30,000      | 0                      |
|                                       |                            |                 |            |             |                   |                       |             |                        |