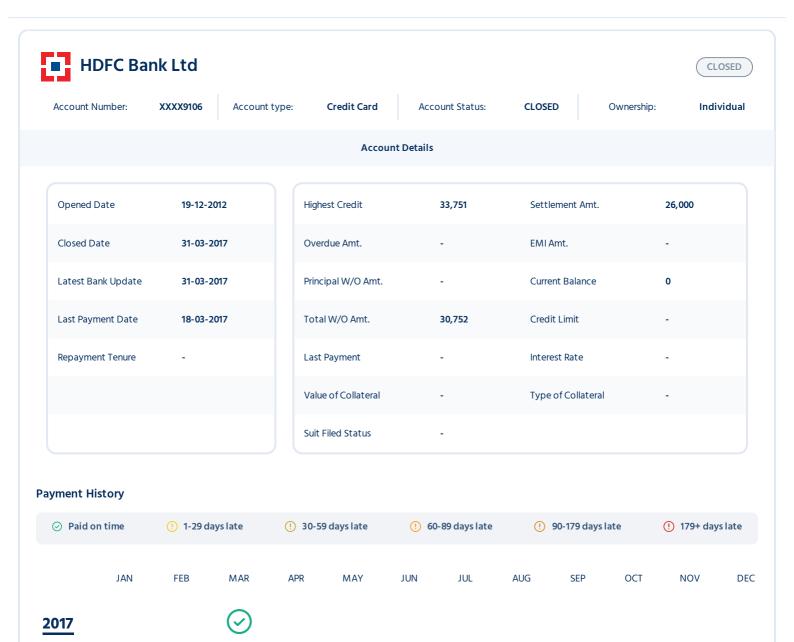

# **Summary: Credit Cards**

This section displays summary of all your reported credit cards found in the Credit Bureau database.

| Financial<br>Institution   | Account type | Account No      | Ownership  | Opened Date | Account<br>Status | Latest Bank<br>Update | Credit<br>Limit/Highest<br>Credit | Outstanding<br>Balance |
|----------------------------|--------------|-----------------|------------|-------------|-------------------|-----------------------|-----------------------------------|------------------------|
| HDFC Bank Ltd              | Credit Card  | XXXX9106        | Individual | 19-12-2012  | CLOSED            | 31-03-2017            | 33,751                            | 0                      |
| Bajaj Finserv              | Other        | XXXX5659        | Individual | 24-06-2017  | CLOSED            | 31-07-2019            | 1,209                             | 0                      |
| Bajaj Finserv              | Other        | XXXX1364        | Individual | 09-05-2018  | CLOSED            | 30-11-2019            | 1,849                             | 0                      |
| Shriram Finance<br>Limited | Other        | <u>XXXX0002</u> | Individual | 10-08-2019  | CLOSED            | 31-10-2020            | 5,000                             | 0                      |
|                            |              |                 |            |             |                   |                       |                                   |                        |