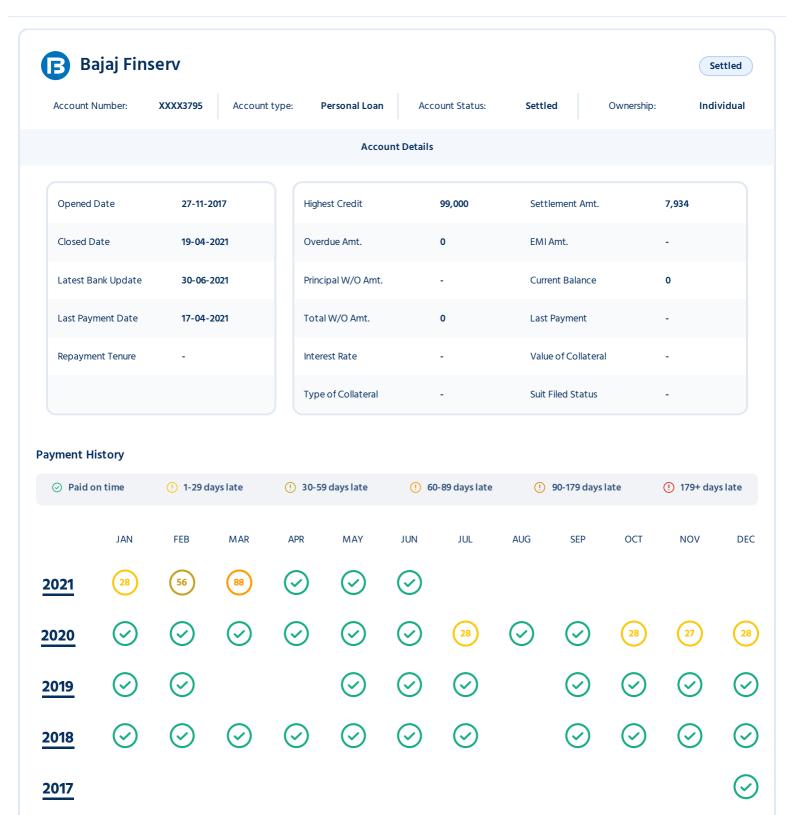

# **Summary: Loan Accounts**

This section displays summary of all your reported loan accounts found in the Credit Bureau database.

| Financial<br>Institution              | Account type               | Account No      | Ownership  | Opened Date | Account<br>Status | Latest Bank<br>Update | Loan Amount | Outstanding<br>Balance |
|---------------------------------------|----------------------------|-----------------|------------|-------------|-------------------|-----------------------|-------------|------------------------|
| Shriram Finance<br>Limited            | Two-wheeler<br>Loan        | XXXX0008        | Individual | 21-06-2017  | ACTIVE            | 29-02-2024            | 41,000      | 0                      |
| Shriram Finance<br>Limited            | Personal Loan              | XXXX0010        | Individual | 25-03-2019  | ACTIVE            | 29-02-2024            | 50,000      | 2,451                  |
| Shriram Finance<br>Limited            | Business Loan -<br>Secured | XXXX0001        | Individual | 09-11-2023  | ACTIVE            | 29-02-2024            | 65,000      | 50,775                 |
| HDB Financial<br>Services Limited     | Personal Loan              | XXXX8212        | Joint      | 31-07-2016  | CLOSED            | 31-08-2019            | 2,00,000    | 0                      |
| Karur Vysya<br>Bank Ltd               | Gold Loan                  | XXXX2520        | Individual | 21-09-2016  | CLOSED            | 30-09-2017            | 70,000      | 0                      |
| Bajaj Finserv                         | Consumer Loan              | XXXX5462        | Individual | 24-06-2017  | CLOSED            | 31-03-2021            | 15,500      | 0                      |
| Karur Vysya<br>Bank Ltd               | Gold Loan                  | XXXX6604        | Individual | 12-09-2017  | CLOSED            | 28-02-2018            | 70,000      | 0                      |
| Bajaj Finserv                         | Personal Loan              | <u>XXXX3795</u> | Individual | 27-11-2017  | Settled           | 30-06-2021            | 99,000      | 0                      |
| Karur Vysya<br>Bank Ltd               | Gold Loan                  | <u>XXXX4280</u> | Individual | 14-02-2018  | CLOSED            | 28-02-2019            | 84,000      | 0                      |
| Vistaar Financial<br>Services Pvt Ltd | Business Loan              | XXXX0639        | Joint      | 31-01-2018  | CLOSED            | 30-11-2022            | 3,00,000    | 0                      |
| Bajaj Finserv                         | Consumer Loan              | XXXX1302        | Individual | 09-05-2018  | CLOSED            | 31-03-2021            | 18,900      | 0                      |
| Bajaj Finserv                         | Consumer Loan              | <u>XXXX1163</u> | Individual | 26-06-2018  | CLOSED            | 31-03-2021            | 11,500      | 0                      |
| Shriram Finance<br>Limited            | Commercial<br>Vehicle Loan | <u>XXXX0001</u> | Guarantor  | 24-05-2018  | CLOSED            | 31-10-2020            | 1,79,448    | 0                      |
| Karur Vysya<br>Bank Ltd               | Gold Loan                  | <u>XXXX5321</u> | Individual | 14-02-2019  | CLOSED            | 31-10-2019            | 85,000      | 0                      |
| Shriram Finance<br>Limited            | Commercial<br>Vehicle Loan | <u>XXXX0005</u> | Guarantor  | 16-07-2019  | CLOSED            | 30-11-2019            | 30,000      | 0                      |
|                                       |                            |                 |            |             |                   |                       |             |                        |