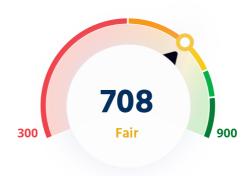

## **Report Summary**

| 6 Active Loans Total loan ₹1,56,000               | ₹53,226 Current Outstanding  |
|---------------------------------------------------|------------------------------|
| O Active Credit Cards Total limit 0               | <b>O</b> Current Outstanding |
| Overdue Payments Outstanding amount past due date | 0                            |
| Credit Card Utilization                           | Not Available                |
| Age of Accounts                                   | 11 years 3 months            |
| Recent Enquiries last 3 months                    | 1                            |