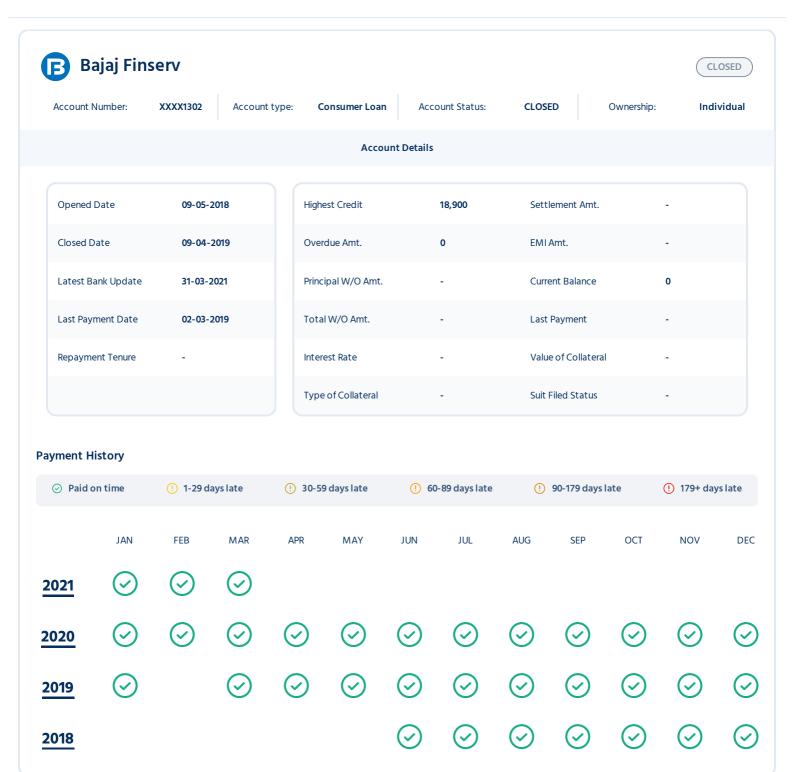

# **Summary: Loan Accounts**

This section displays summary of all your reported loan accounts found in the Credit Bureau database.

| Financial<br>Institution              | Account type               | Account No      | Ownership  | Opened Date | Account<br>Status | Latest Bank<br>Update | Loan Amount | Outstanding<br>Balance |
|---------------------------------------|----------------------------|-----------------|------------|-------------|-------------------|-----------------------|-------------|------------------------|
| Shriram Finance<br>Limited            | Two-wheeler<br>Loan        | XXXX0008        | Individual | 21-06-2017  | ACTIVE            | 29-02-2024            | 41,000      | 0                      |
| Shriram Finance<br>Limited            | Personal Loan              | XXXX0010        | Individual | 25-03-2019  | ACTIVE            | 29-02-2024            | 50,000      | 2,451                  |
| Shriram Finance<br>Limited            | Business Loan -<br>Secured | XXXX0001        | Individual | 09-11-2023  | ACTIVE            | 29-02-2024            | 65,000      | 50,775                 |
| HDB Financial<br>Services Limited     | Personal Loan              | XXXX8212        | Joint      | 31-07-2016  | CLOSED            | 31-08-2019            | 2,00,000    | 0                      |
| Karur Vysya<br>Bank Ltd               | Gold Loan                  | XXXX2520        | Individual | 21-09-2016  | CLOSED            | 30-09-2017            | 70,000      | 0                      |
| Bajaj Finserv                         | Consumer Loan              | XXXX5462        | Individual | 24-06-2017  | CLOSED            | 31-03-2021            | 15,500      | 0                      |
| Karur Vysya<br>Bank Ltd               | Gold Loan                  | XXXX6604        | Individual | 12-09-2017  | CLOSED            | 28-02-2018            | 70,000      | 0                      |
| Bajaj Finserv                         | Personal Loan              | <u>XXXX3795</u> | Individual | 27-11-2017  | Settled           | 30-06-2021            | 99,000      | 0                      |
| Karur Vysya<br>Bank Ltd               | Gold Loan                  | <u>XXXX4280</u> | Individual | 14-02-2018  | CLOSED            | 28-02-2019            | 84,000      | 0                      |
| Vistaar Financial<br>Services Pvt Ltd | Business Loan              | XXXX0639        | Joint      | 31-01-2018  | CLOSED            | 30-11-2022            | 3,00,000    | 0                      |
| Bajaj Finserv                         | Consumer Loan              | XXXX1302        | Individual | 09-05-2018  | CLOSED            | 31-03-2021            | 18,900      | 0                      |
| Bajaj Finserv                         | Consumer Loan              | <u>XXXX1163</u> | Individual | 26-06-2018  | CLOSED            | 31-03-2021            | 11,500      | 0                      |
| Shriram Finance<br>Limited            | Commercial<br>Vehicle Loan | <u>XXXX0001</u> | Guarantor  | 24-05-2018  | CLOSED            | 31-10-2020            | 1,79,448    | 0                      |
| Karur Vysya<br>Bank Ltd               | Gold Loan                  | <u>XXXX5321</u> | Individual | 14-02-2019  | CLOSED            | 31-10-2019            | 85,000      | 0                      |
| Shriram Finance<br>Limited            | Commercial<br>Vehicle Loan | <u>XXXX0005</u> | Guarantor  | 16-07-2019  | CLOSED            | 30-11-2019            | 30,000      | 0                      |
|                                       |                            |                 |            |             |                   |                       |             |                        |