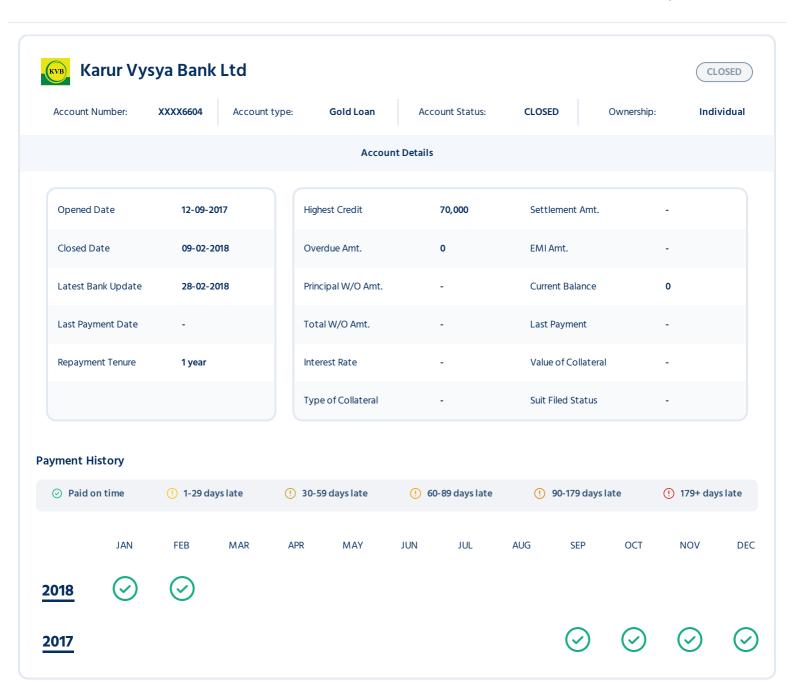

# **Summary: Loan Accounts**

This section displays summary of all your reported loan accounts found in the Credit Bureau database.

| Financial<br>Institution              | Account type               | Account No      | Ownership  | Opened Date | Account<br>Status | Latest Bank<br>Update | Loan Amount | Outstanding<br>Balance |
|---------------------------------------|----------------------------|-----------------|------------|-------------|-------------------|-----------------------|-------------|------------------------|
| Shriram Finance<br>Limited            | Two-wheeler<br>Loan        | XXXX0008        | Individual | 21-06-2017  | ACTIVE            | 29-02-2024            | 41,000      | 0                      |
| Shriram Finance<br>Limited            | Personal Loan              | XXXX0010        | Individual | 25-03-2019  | ACTIVE            | 29-02-2024            | 50,000      | 2,451                  |
| Shriram Finance<br>Limited            | Business Loan -<br>Secured | XXXX0001        | Individual | 09-11-2023  | ACTIVE            | 29-02-2024            | 65,000      | 50,775                 |
| HDB Financial<br>Services Limited     | Personal Loan              | XXXX8212        | Joint      | 31-07-2016  | CLOSED            | 31-08-2019            | 2,00,000    | 0                      |
| Karur Vysya<br>Bank Ltd               | Gold Loan                  | XXXX2520        | Individual | 21-09-2016  | CLOSED            | 30-09-2017            | 70,000      | 0                      |
| Bajaj Finserv                         | Consumer Loan              | XXXX5462        | Individual | 24-06-2017  | CLOSED            | 31-03-2021            | 15,500      | 0                      |
| Karur Vysya<br>Bank Ltd               | Gold Loan                  | XXXX6604        | Individual | 12-09-2017  | CLOSED            | 28-02-2018            | 70,000      | 0                      |
| Bajaj Finserv                         | Personal Loan              | <u>XXXX3795</u> | Individual | 27-11-2017  | Settled           | 30-06-2021            | 99,000      | 0                      |
| Karur Vysya<br>Bank Ltd               | Gold Loan                  | <u>XXXX4280</u> | Individual | 14-02-2018  | CLOSED            | 28-02-2019            | 84,000      | 0                      |
| Vistaar Financial<br>Services Pvt Ltd | Business Loan              | XXXX0639        | Joint      | 31-01-2018  | CLOSED            | 30-11-2022            | 3,00,000    | 0                      |
| Bajaj Finserv                         | Consumer Loan              | XXXX1302        | Individual | 09-05-2018  | CLOSED            | 31-03-2021            | 18,900      | 0                      |
| Bajaj Finserv                         | Consumer Loan              | <u>XXXX1163</u> | Individual | 26-06-2018  | CLOSED            | 31-03-2021            | 11,500      | 0                      |
| Shriram Finance<br>Limited            | Commercial<br>Vehicle Loan | <u>XXXX0001</u> | Guarantor  | 24-05-2018  | CLOSED            | 31-10-2020            | 1,79,448    | 0                      |
| Karur Vysya<br>Bank Ltd               | Gold Loan                  | <u>XXXX5321</u> | Individual | 14-02-2019  | CLOSED            | 31-10-2019            | 85,000      | 0                      |
| Shriram Finance<br>Limited            | Commercial<br>Vehicle Loan | <u>XXXX0005</u> | Guarantor  | 16-07-2019  | CLOSED            | 30-11-2019            | 30,000      | 0                      |
|                                       |                            |                 |            |             |                   |                       |             |                        |