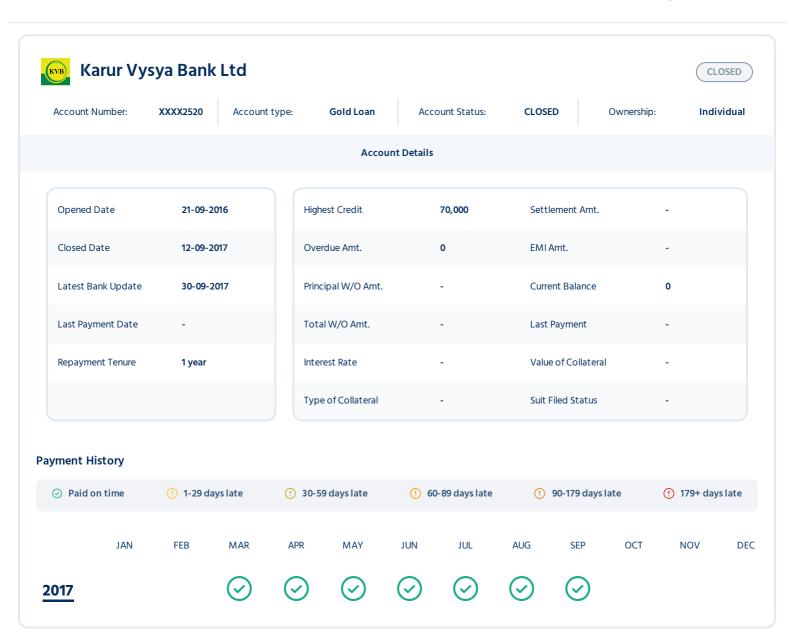

# **Summary: Loan Accounts**

This section displays summary of all your reported loan accounts found in the Credit Bureau database.

| Financial<br>Institution              | Account type               | Account No      | Ownership  | Opened Date | Account<br>Status | Latest Bank<br>Update | Loan Amount | Outstanding<br>Balance |
|---------------------------------------|----------------------------|-----------------|------------|-------------|-------------------|-----------------------|-------------|------------------------|
| Shriram Finance<br>Limited            | Two-wheeler<br>Loan        | XXXX0008        | Individual | 21-06-2017  | ACTIVE            | 29-02-2024            | 41,000      | 0                      |
| Shriram Finance<br>Limited            | Personal Loan              | XXXX0010        | Individual | 25-03-2019  | ACTIVE            | 29-02-2024            | 50,000      | 2,451                  |
| Shriram Finance<br>Limited            | Business Loan -<br>Secured | XXXX0001        | Individual | 09-11-2023  | ACTIVE            | 29-02-2024            | 65,000      | 50,775                 |
| HDB Financial<br>Services Limited     | Personal Loan              | XXXX8212        | Joint      | 31-07-2016  | CLOSED            | 31-08-2019            | 2,00,000    | 0                      |
| Karur Vysya<br>Bank Ltd               | Gold Loan                  | XXXX2520        | Individual | 21-09-2016  | CLOSED            | 30-09-2017            | 70,000      | 0                      |
| Bajaj Finserv                         | Consumer Loan              | XXXX5462        | Individual | 24-06-2017  | CLOSED            | 31-03-2021            | 15,500      | 0                      |
| Karur Vysya<br>Bank Ltd               | Gold Loan                  | XXXX6604        | Individual | 12-09-2017  | CLOSED            | 28-02-2018            | 70,000      | 0                      |
| Bajaj Finserv                         | Personal Loan              | <u>XXXX3795</u> | Individual | 27-11-2017  | Settled           | 30-06-2021            | 99,000      | 0                      |
| Karur Vysya<br>Bank Ltd               | Gold Loan                  | <u>XXXX4280</u> | Individual | 14-02-2018  | CLOSED            | 28-02-2019            | 84,000      | 0                      |
| Vistaar Financial<br>Services Pvt Ltd | Business Loan              | XXXX0639        | Joint      | 31-01-2018  | CLOSED            | 30-11-2022            | 3,00,000    | 0                      |
| Bajaj Finserv                         | Consumer Loan              | XXXX1302        | Individual | 09-05-2018  | CLOSED            | 31-03-2021            | 18,900      | 0                      |
| Bajaj Finserv                         | Consumer Loan              | <u>XXXX1163</u> | Individual | 26-06-2018  | CLOSED            | 31-03-2021            | 11,500      | 0                      |
| Shriram Finance<br>Limited            | Commercial<br>Vehicle Loan | <u>XXXX0001</u> | Guarantor  | 24-05-2018  | CLOSED            | 31-10-2020            | 1,79,448    | 0                      |
| Karur Vysya<br>Bank Ltd               | Gold Loan                  | <u>XXXX5321</u> | Individual | 14-02-2019  | CLOSED            | 31-10-2019            | 85,000      | 0                      |
| Shriram Finance<br>Limited            | Commercial<br>Vehicle Loan | <u>XXXX0005</u> | Guarantor  | 16-07-2019  | CLOSED            | 30-11-2019            | 30,000      | 0                      |
|                                       |                            |                 |            |             |                   |                       |             |                        |