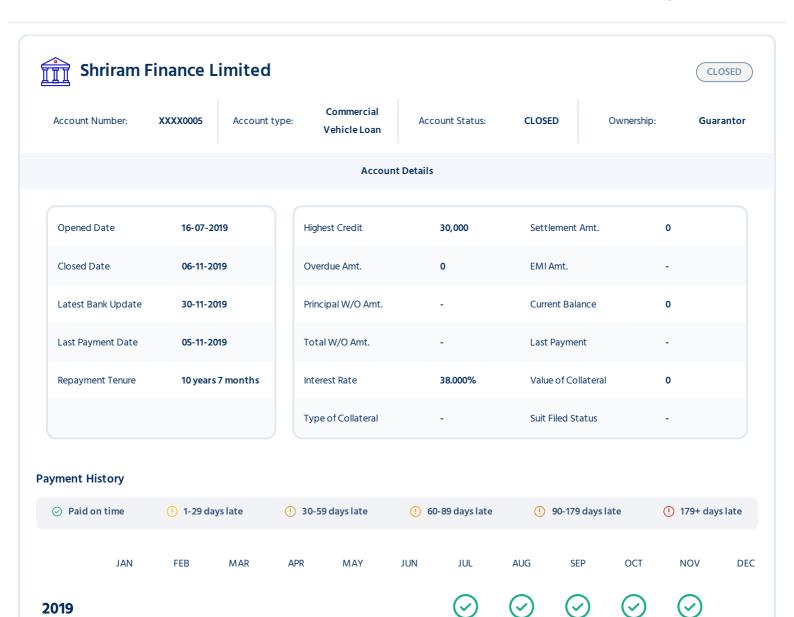

# **Summary: Loan Accounts**

This section displays summary of all your reported loan accounts found in the Credit Bureau database.

| Financial<br>Institution              | Account type               | Account No      | Ownership  | Opened Date | Account<br>Status | Latest Bank<br>Update | Loan Amount | Outstanding<br>Balance |
|---------------------------------------|----------------------------|-----------------|------------|-------------|-------------------|-----------------------|-------------|------------------------|
| Shriram Finance<br>Limited            | Two-wheeler<br>Loan        | XXXX0008        | Individual | 21-06-2017  | ACTIVE            | 29-02-2024            | 41,000      | 0                      |
| Shriram Finance<br>Limited            | Personal Loan              | XXXX0010        | Individual | 25-03-2019  | ACTIVE            | 29-02-2024            | 50,000      | 2,451                  |
| Shriram Finance<br>Limited            | Business Loan -<br>Secured | XXXX0001        | Individual | 09-11-2023  | ACTIVE            | 29-02-2024            | 65,000      | 50,775                 |
| HDB Financial<br>Services Limited     | Personal Loan              | XXXX8212        | Joint      | 31-07-2016  | CLOSED            | 31-08-2019            | 2,00,000    | 0                      |
| Karur Vysya<br>Bank Ltd               | Gold Loan                  | XXXX2520        | Individual | 21-09-2016  | CLOSED            | 30-09-2017            | 70,000      | 0                      |
| Bajaj Finserv                         | Consumer Loan              | XXXX5462        | Individual | 24-06-2017  | CLOSED            | 31-03-2021            | 15,500      | 0                      |
| Karur Vysya<br>Bank Ltd               | Gold Loan                  | XXXX6604        | Individual | 12-09-2017  | CLOSED            | 28-02-2018            | 70,000      | 0                      |
| Bajaj Finserv                         | Personal Loan              | <u>XXXX3795</u> | Individual | 27-11-2017  | Settled           | 30-06-2021            | 99,000      | 0                      |
| Karur Vysya<br>Bank Ltd               | Gold Loan                  | <u>XXXX4280</u> | Individual | 14-02-2018  | CLOSED            | 28-02-2019            | 84,000      | 0                      |
| Vistaar Financial<br>Services Pvt Ltd | Business Loan              | XXXX0639        | Joint      | 31-01-2018  | CLOSED            | 30-11-2022            | 3,00,000    | 0                      |
| Bajaj Finserv                         | Consumer Loan              | XXXX1302        | Individual | 09-05-2018  | CLOSED            | 31-03-2021            | 18,900      | 0                      |
| Bajaj Finserv                         | Consumer Loan              | <u>XXXX1163</u> | Individual | 26-06-2018  | CLOSED            | 31-03-2021            | 11,500      | 0                      |
| Shriram Finance<br>Limited            | Commercial<br>Vehicle Loan | <u>XXXX0001</u> | Guarantor  | 24-05-2018  | CLOSED            | 31-10-2020            | 1,79,448    | 0                      |
| Karur Vysya<br>Bank Ltd               | Gold Loan                  | <u>XXXX5321</u> | Individual | 14-02-2019  | CLOSED            | 31-10-2019            | 85,000      | 0                      |
| Shriram Finance<br>Limited            | Commercial<br>Vehicle Loan | <u>XXXX0005</u> | Guarantor  | 16-07-2019  | CLOSED            | 30-11-2019            | 30,000      | 0                      |
|                                       |                            |                 |            |             |                   |                       |             |                        |