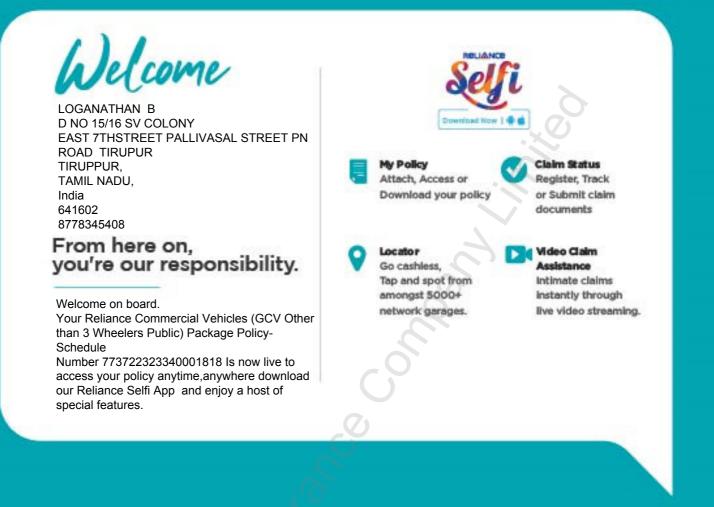

### Dear Mr. LOGANATHAN B

Thank you for choosing Reliance General Insurance.

Please find enclosed policy no.: 773722323340001818 which has been issued based on the details declared by the applicant.

| Insured Vehicle Details               |                   |                          |                                |  |           |
|---------------------------------------|-------------------|--------------------------|--------------------------------|--|-----------|
| Registration No.                      | TN05BT1101        |                          | Mfg. Month & Year              |  | SEP-2018  |
| Make / Model & Variant                | Tata/Super & A    | ce Mint.                 | CC / HP / Watt                 |  | 1396      |
| Engine No./Chassis No.                | 14CRAIL10BR)<br>1 | /S31512/MAT483173JYC0628 | LCC Including Driver           |  | 2         |
| Type of Body                          | NA                |                          | GVW                            |  | 2255      |
| RTO Location                          | TAMIL NADU -      | Chennai North            | Total Premium ₹                |  | 20364.00  |
| Carrier Type                          | Public            |                          | IDV ₹                          |  | 384750.00 |
| Manufacturer fully build in           | Yes               |                          | Hypothecation/Lease            |  | NA        |
| Insured's Declared Value (ID)         | /)                |                          | 20                             |  |           |
| Chassis IDV ₹                         |                   | 0.0                      | Non Electrical Accessories ₹   |  | 0.0       |
| Body IDV ₹                            |                   | 0.0                      | CNG / LPG Kit ₹                |  | 0.0       |
| Vehicle IDV ₹                         |                   | 384750.00                | 384750.00 Trailer / Side Car ₹ |  | 0.0       |
| Electrical / Electronic Accessories ₹ |                   | 0.0 Total IDV ₹          |                                |  | 384750.00 |

# Know your Policy

Remember to carefully go through the Risk Assumption Letter and confirm your personal as well as your vehicle details.

In case of any discrepancy in the policy details, kindly revert within 15 days from the policy start date on 022 4890 3009(Paid No) or visit any of our branches. Kindly refer to the Key Feature Document and Policy Wording at www.reliancegeneral.co.in to understand your policy better and learn more about the policy coverages, add-on covers and Policy Exclusion. This document is a statement of the specific provisions that form the Terms and Conditions of this Policy.