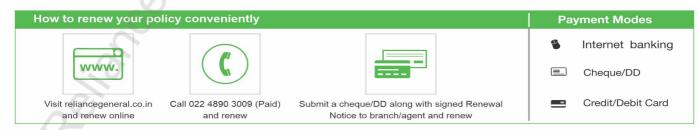

Note: Kindly acknowledge the receipt of this policy. In case you find any variations against your proposal or any discrepancy in the policy, kindly contact us immediately.

In the unfortunate event of a claim, please call quoting your Policy No. on 022 48903009(Paid) and register your claim immediately within 7days from the date of loss