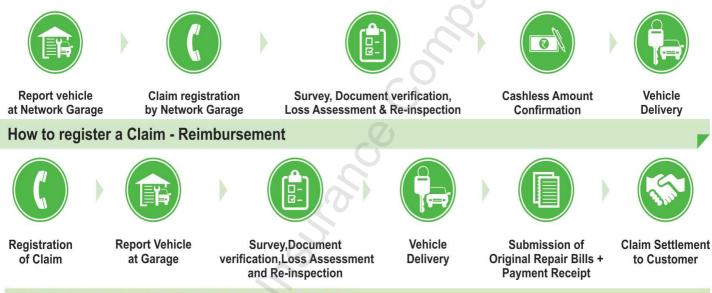

# How to register a Claim - Cashless

# What documents do you require to register a Claim

1. Claim form duly filled and signed (company stamp in case of company registered vehicles)

- 2. Registration copy
- 3. Driving License of the driver at the time of loss
- 4 Policy copy
- 5 Vehicle fitness certificate
- 6 Vehicle route permit
- 7. Vehicle carriage permit
- 8 Road tax copy
- 9. Load Challan (if applicable)

Note: 1. As soon as a claim occurs, please intimate immediately at our call centre 022 4890 3009(Paid No)Delay in intimation would result in the violation of policy condition. 2. Any additional document, if required, will be informed.