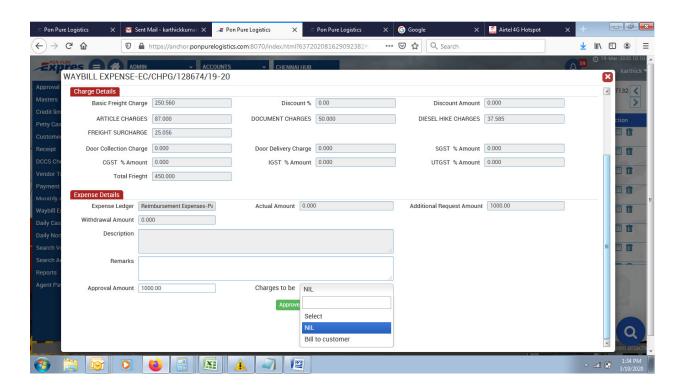

# Provision in Waybill Expense screen to claim from Customer:

For Additional waybill expenses now we have option to claim the additional amount from the booking agent and reimbursement the expenses to delivery agent for deliveries.

Now, we have provided an option for the approver to debit the extra door delivery amount to the customer in the invoice bill cycle.