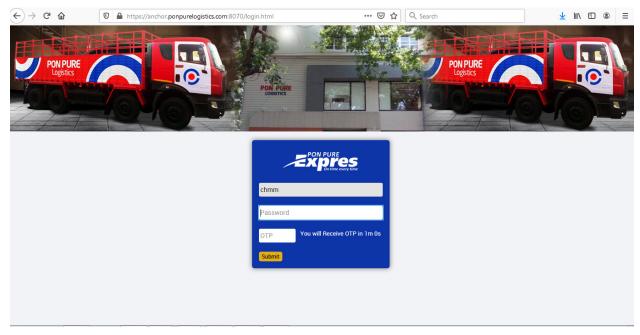

## **Application Login with OTP**

- In our anchor application we have enabled OTP (One time Password) system to access our portal.
- OTP will be generate and trigger to agents CUG number Only
- OTP of anchor application valid for 24 hrs
- On first time of login system will ask OTP on every day
- Resend Again option also available for request OTP "n" Number of time if required
- If OTP not received agent are not able to access our portal.
- Agents are request to collect your CUG Number.